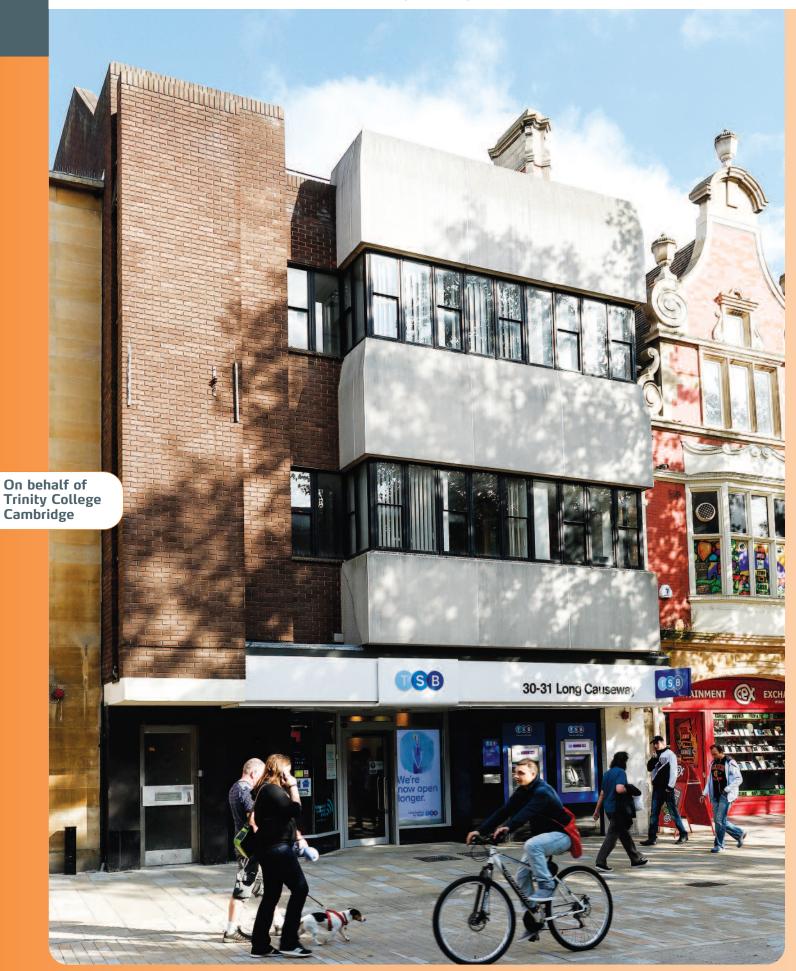

## TSB Bank, 30-31 Long Causeway Peterborough, Cambridgeshire PE1 1XP

Prime Freehold Bank Investment

Rent £80,000 per annum exclusive

- Let to TSB Bank plc on a new 10 year lease
- Tenant (previously Lloyds Bank plc) in occupation since at least 1998
- Opposite Queensgate Shopping Centre
- Nearby occupiers include John Lewis, Marks & Spencer, Primark, H&M, Boots and Topshop/Topman
- VAT free investment

### Situation

The property is prominently situated in a prime position on the east side of pedestrianised Long Causeway, directly opposite an entrance to the major ninety unit Queensgate Shopping Centre, housing retailers including John Lewis, Marks & Spencer, Primark, H&M, Boots and Topshop/Topman. Also close by are Holland & Barrett, Caffè Nero, Starbucks and the historic Peterborough Cathedral.

The property comprises a ground floor banking hall with office and ancillary accommodation on the first and second floors.

Freehold.

VAT

VAT is not applicable to this lot.