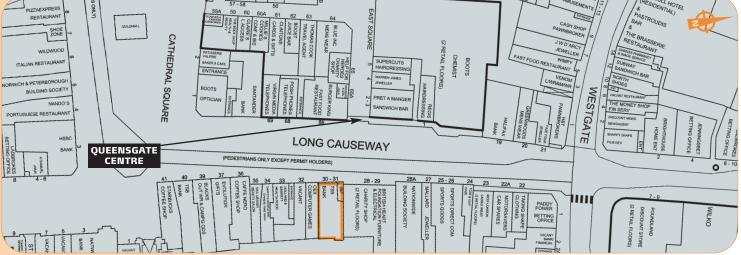

### Situation

The property is prominently situated in a prime position on the east side of pedestrianised Long Causeway, directly opposite an entrance to the major ninety unit Queensgate Shopping Centre, housing retailers including John Lewis, Marks & Spencer, Primark, H&M, Boots and Topshop/Topman. Also close by are Holland & Barrett, Caffè Nero, Starbucks and the historic Peterborough Cathedral.