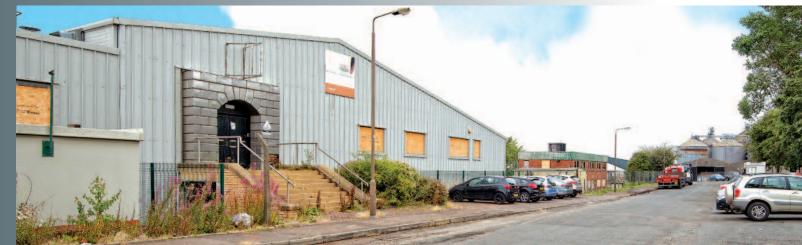

The property comprises a former food production factory with ancillary accommodation (including reception, office and storage areas) over ground and first floors. The property benefits from five loading bays and a total approximate site area o.872 hectares (2.157 acres).