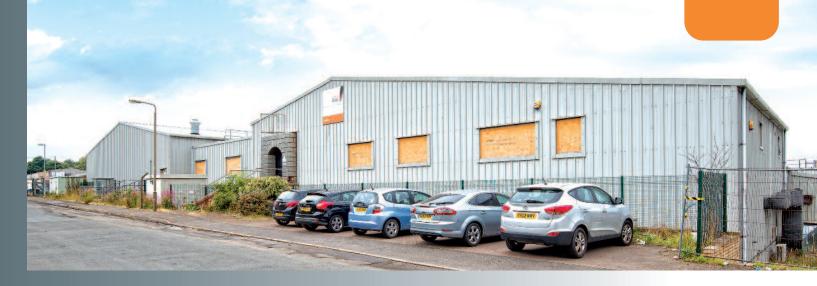

# Former Food Production Factory, Edgefield Road Industrial Estate Loanhead, Edinburgh, Midlothian EH20 9TB

**Substantial Freehold Industrial** Investment

- 62,585 sq ft former factory Building in an established industrial estate
- Nearby occupiers include JB Foods, AOC Archaeology Group, EAE and Harveys
- Close to Straiton Retail Park which houses retailers including IKEA, Costco and Sainsbury's
- Approximate site area of o.872 hectares (2.157 acres)

The property comprises a former food production factory with ancillary accommodation (including reception, office and storage areas) over ground and first floors. The property benefits from five loading bays and a total approximate site area o.872 hectares (2.157 acres).

**lot 87** 

Vacant Possession

Miles: 5 miles south-east of Edinburgh 43 miles south-east of Stirling 50 miles east of Glasgow Roads: B702, A701, A720

Eskbank Rail Edinburgh Airport

The property is situated within the well established Edgefield Road Industrial Estate, located to the north-west of Loanhead and accessed via the B702. The location benefits from fast transport links to Edinburgh via the A720. Straiton Retail Park is a short distance away, and houses retailers including IKEA, Costco, M&S Simply Foods, Next and Sainsbury's. Other nearby occupiers include JB Foods, AOC Archaeology Group, EAE and Harveys.