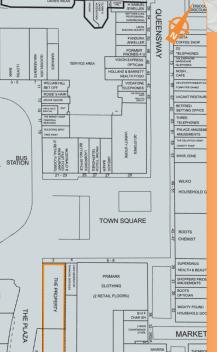

## **Situation**

The property occupies a prominent town centre location on Town Square, opposite The Plaza Leisure Complex and close to Queensway. The property benefits from close proximity to Stevenage Railway Station. Nearby occupiers include Boots the Chemist, Primark, Wilko, Greggs and McDonald's. The town's independent of the property of the pr indoor market, bus station and a large multi-storey car park are also