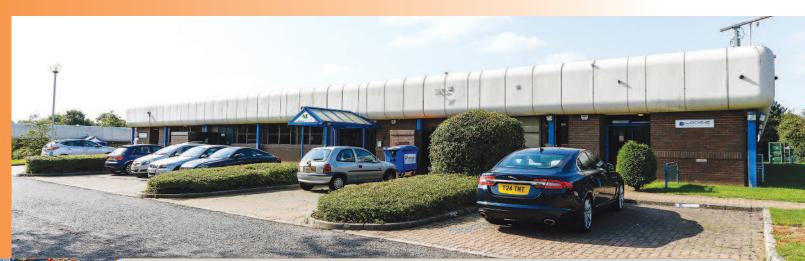

## Lot 81 Unit 9, Centech Park, Fringe Meadow Road Moons Moat North Industrial Estate, Redditch, Worcestershire B98 9NR Rent E30,000 Freehold Office Investment • Let to UK - NSI Co. Limited t/a Nippon Seiki until 2024 (no breaks) • Benefits from parking for 16 cars • Situated on well located and established

£30,000 per annum exclusive

Situation

Rail:

Air:

Centech Park is situated on Fringe Meadow Road and comprises a campus-style development of single storey offices on Moons Moat North Industrial Estate, the town's principal business and industrial estate located 3 miles east of Redditch town centre.

## Description

The property comprises self-contained ground floor office accommodation benefitting from suspended ceilings, double glazing, central heating, entrance lobby and kitchenette.

Tenure Freehold.