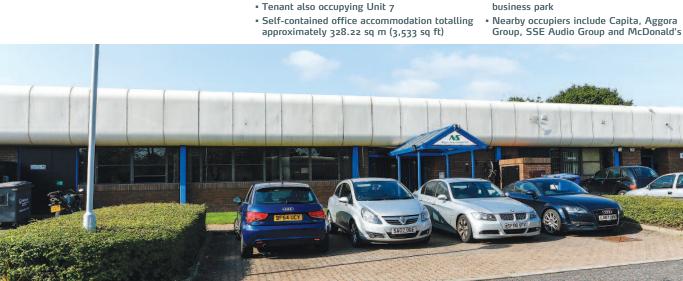

## Lot 81 Unit 9, Centech Park, Fringe Meadow Road Moons Moat North Industrial Estate, Redditch, Worcestershire B98 9NR Rent E30,000 Freehold Office Investment • Let to UK - NSI Co. Limited t/a Nippon Seiki until 2024 (no breaks) • Benefits from parking for 16 cars • Situated on well located and established

£30,000 per annum exclusive

Situation

Rail:

Air:

Centech Park is situated on Fringe Meadow Road and comprises a campus-style development of single storey offices on Moons Moat North Industrial Estate, the town's principal business and industrial estate located 3 miles east of Redditch town centre.

The estate benefits from excellent transport links being located off the A441, which provides access to the M42 to the north (approximately 5 mins drive). Nearby occupiers include Capita, Aggora Group, SSE Audio Group and McDonald's.

## Description

The property comprises self-contained ground floor office accommodation benefitting from suspended ceilings, double glazing, central heating, entrance lobby and kitchenette.

Tenure Freehold.