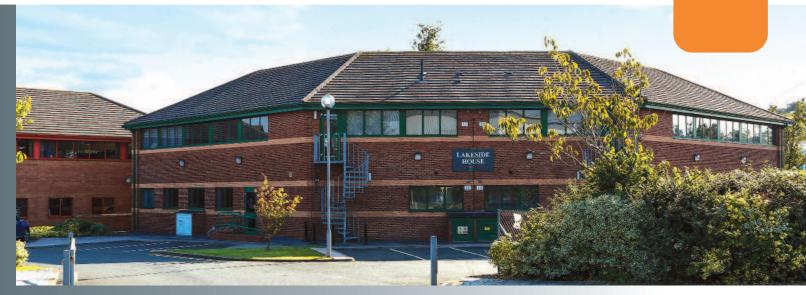

# Lakeside House, Holsworth Park, Oxon Business Park Shrewsbury, Shropshire SY<sub>3</sub> 5HJ

Modern Office Building with Potential

- Prominent position within established Oxon Business Park
- Approximately 622.84 sq m (6702 sq ft) of office space
- Nearby occupiers include Severn Trent Water, Balfours Land Agents and Hermes Datacoms
- On-site parking for approximately 22 cars

### Location

Miles: 2 miles west of Shrewsbury 19.5 miles from Telford 51 miles from Birmingham

Roads: A458 and A5
Rail: Shrewsbury Rail Station
Air: Birmingham International Airport

The property is prominently situated on the eastern side of Clayton Way, just off Welshpool Road (A458), within the well established Oxon Business Park. The property benefits from strong road links providing fast access to Wolverhampton and Birmingham. Other occupiers in the area include Severn Trent Water, West Mercier Supplies, Hermes Datacoms and Balfour Land Agents.

The property comprises a recently refurbished two storey office building which can be arranged as a whole or as four individual suites. The property also benefits from a passenger lift and parking

Virtual Freehold. Held from Shropshire Council for 999 years from 31/12/1993 until 30/12/2992 at a rent of £1.00 per annum.