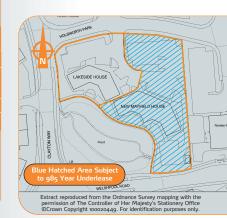

The virtual freehold title also includes the adjacent New Mayfield House which is let to Moorhen Properties Limited on a 985 year lease from 31st August 2007 at a rent of £1 p.a.

VAT is applicable to this lot.