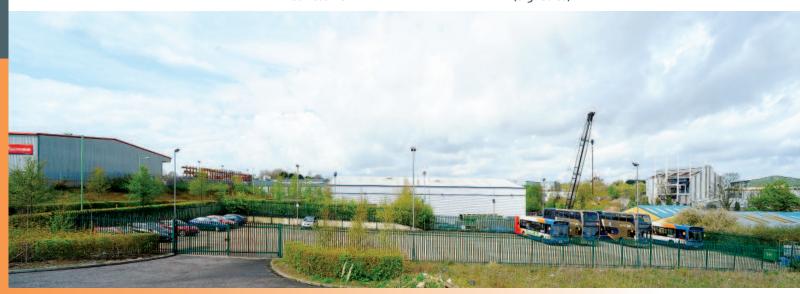

Phoenix Road, just off the A1017. Nearby occupiers include Days Inn, Harvester, Buildbase and Culina

The property comprises a rectangular shaped fully concrete surfaced yard of approximately 0.21 hectares (0.51 acres) benefiting from security fencing and lighting and currently operating as a bus park with ancillary car parking.