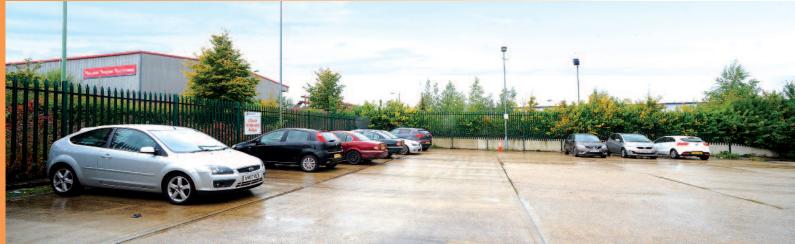

Phoenix Road, just off the A1017. Nearby occupiers include Days Inn, Harvester, Buildbase and Culina

The property comprises a rectangular shaped fully concrete surfaced yard of approximately 0.21 hectares (0.51 acres) benefiting from security fencing and lighting and currently operating as a bus park with ancillary car parking.