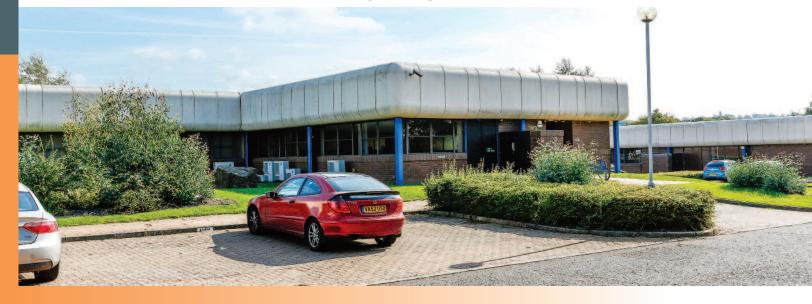

## Let to UK – NSI Co. Limited t/a Nippon Seiki on a new lease until 2024 (no breaks) Tenant also occupying Unit 9

- Self-contained office accommodation totalling approximately 215.72 sq m (2,322 sq ft)
- Benefits from allocated parking for 11 cars Situated on well located and established business park
- Nearby occupiers include Capita, Aggora Group, SSE Audio Group and McDonald's

Centech Park is situated on Fringe Meadow Road and comprises a campus-style development of single storey offices on Moons Moat North Industrial Estate, the town's principal business and industrial estate located 3 miles east of Redditch town centre. The estate benefits from excellent transport links being located off the A441, which provides access to the M42 Motorway to the north (approximately 5 mins drive). Nearby occupiers include Capita, Aggora Group, SSE Audio Group and McDonald's.

The property comprises self-contained ground floor office accommodation benefitting from suspended ceilings, double glazing, central heating, entrance lobby and kitchenette.

Freehold.

VAT is applicable to this lot.