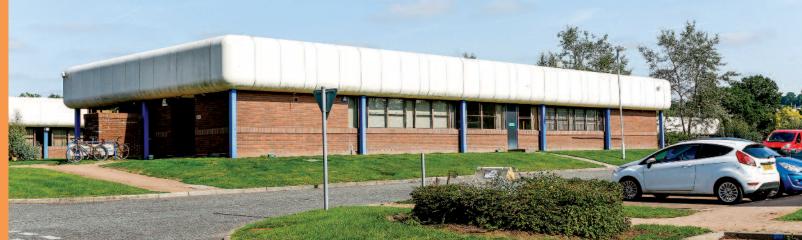

## Let to UK – NSI Co. Limited t/a Nippon Seiki on a new lease until 2024 (no breaks) Tenant also occupying Unit 9

- Self-contained office accommodation totalling approximately 215.72 sq m (2,322 sq ft)
- Benefits from allocated parking for 11 cars Situated on well located and established business park
- Nearby occupiers include Capita, Aggora Group, SSE Audio Group and McDonald's

Centech Park is situated on Fringe Meadow Road and comprises a campus-style development of single storey offices on Moons Moat North Industrial Estate, the town's principal business and industrial estate located 3 miles east of Redditch town centre. The estate benefits from excellent transport links being located off the A441, which provides access to the M42 Motorway to the north (approximately 5 mins drive). Nearby occupiers include Capita, Aggora Group, SSE Audio Group and McDonald's.

The property comprises self-contained ground floor office accommodation benefitting from suspended ceilings, double glazing, central heating, entrance lobby and kitchenette.

Freehold.

VAT is applicable to this lot.