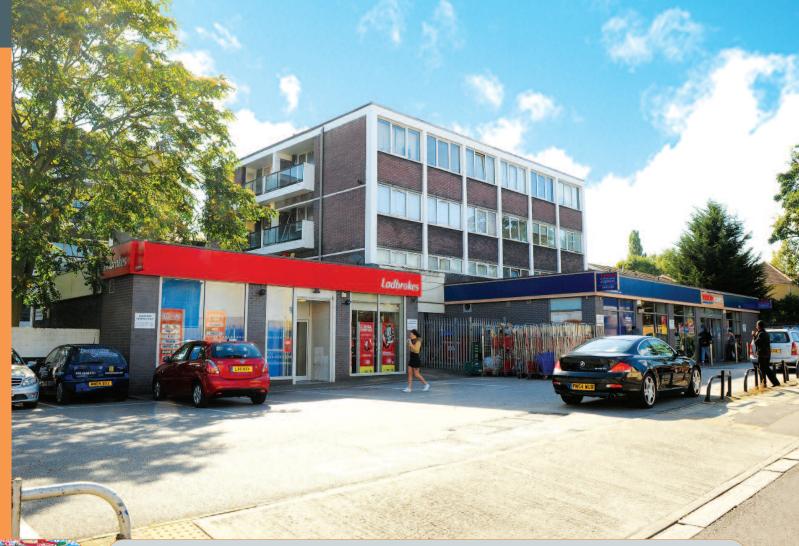

# Unit 2, 169-175 Croydon Road Penge, London SE20 7TY

Virtual Freehold Retail Investment

- Let to Ladbrokes Betting and Gaming Limited
- Rent Review 2016

- Adjacent to Tesco Express
- Popular South-East London suburb

## Situation

The property is situated on the south side of the busy Croydon Road (A213) in a popular South-East London residential suburb. The property benefits from being one mile east of Crystal Palace Football Club/Selhurst Park Stadium.

The property comprises a retail unit arranged on the ground floor only. The property benefits from car parking at the front.

Virtual Freehold for a term of 900 years from 13th August 2010 at a fixed peppercorn rent.