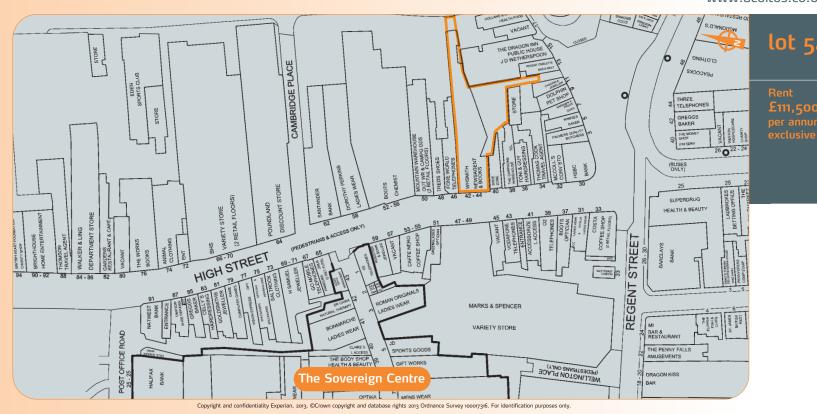

  Prime double-frontage unit on busy pedestrianised High Street
- Approximately 5om from the Sovereign Shopping Centre
   Opposite Marks & Spencer and close to Boots the Chemist, Superdrug and HSBC

### Location

Miles: 22 miles south-west of Bristol 58 miles south-west of Cheltenham 60 miles west of Swindon

Roads: A371, M5
Rail: Weston-Super-Mare Railway Station
Air: Bristol Airport

The property is situated in a prime position on the pedestrianised and busy High Street some 50 metres from the Sovereign Shopping Centre. Nearby occupiers include Marks & Spencer directly opposite, Boots the Chemist, Superdrug, Costa Coffee and HSBC Bank.