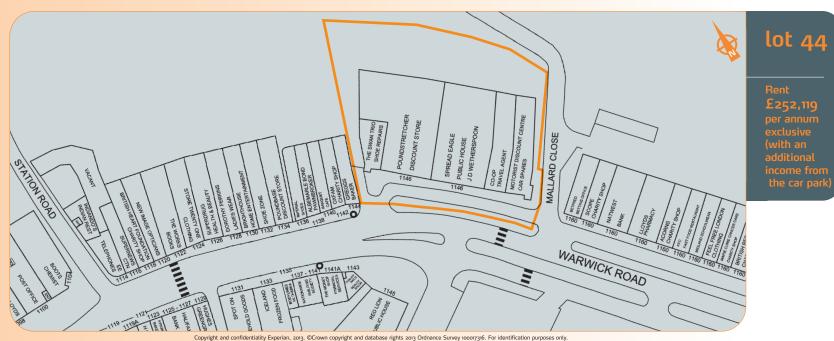

## lot 44 1146 Warwick Road Acocks Green, Birmingham, West Midlands B27 6BL

Freehold Retail Parade and Residential

Investment

Frent **£252,119** per annum exclusive (with an additional income from the car park)

#### Description

The property comprises four retail units, a public house and 10 residential flats on the upper floors. The property benefits from a large area to the rear used for car parking.

Tenure Freehold.

VAT is applicable to this lot.

**Six Week Completion** 

| Tenancy and accommodation |                    |                               |                            |                                |                                                                |                                                                 |                                 |                            |
|---------------------------|--------------------|-------------------------------|----------------------------|--------------------------------|----------------------------------------------------------------|-----------------------------------------------------------------|---------------------------------|----------------------------|
| U                         | nit Floor          | Use                           | Floor Area                 | as (Approx)                    | Tenant                                                         | Term                                                            | Rent p.a.x.                     | Review/<br>(Reversion      |
| 1                         | Ground<br>Basement | Retail/Ancillary<br>Ancillary | 515.20 sq m<br>111.30 sq m | (5,546 sq ft)<br>(1,198 sq ft) | POUNDSTRETCHER<br>LIMITED (1)                                  | 10 years from 24/03/2012<br>until 23/03/2022 (2)                | £72,500                         | 24/03/2017                 |
| 1/                        | A Ground           | Retail                        | 97.20 sq m                 | (1,046 sq ft)                  | DONE BROTHERS<br>(CASH BETTING)<br>LIMITED (3)                 | 15 years from 07/10/2002<br>until 06/10/2017                    | £23,000                         | 07/10/2012                 |
| 2                         | Ground             | Public House                  | Not Measured               |                                | J D WETHERSPOONS<br>PLC (4) (t/a Spread<br>Eagle Public House) | 50 years from 30/10/1998<br>until 29/10/2048 (5)                | £66,500                         | 30/10/2018 and<br>5 yearly |
| 3                         | Ground             | Retail                        | 110.40 sq m                | (1,188 sq ft)                  | KENMARE ESTATES<br>LIMITED (t/a<br>Cooperative Travel) (6)     | 10 years from 04/10/2011 (7)                                    | £22,000                         | (03/10/2021)               |
| 4                         | Ground             | Retail                        | 98.10 sq m                 | (1,056 sq ft)                  | INDIVIDUAL (t/a<br>Motorist Discount<br>Centre)                | 15 years from 04/12/1998<br>until 03/12/2014 (8)                | £17,500                         | (03/12/2013)               |
|                           | Ground             | Storage                       | Not Measured               |                                | INDIVIDUAL                                                     | 1 year from 01/11/1998                                          | £192                            | (31/10/1999) (8)           |
|                           | Ground             | Public House -<br>Storage     | Not Measured               |                                | J D WETHERSPOONS<br>PLC (4)                                    | Approx 47 years 6 months<br>from 23/04/2001 until<br>29/10/2048 | £645                            | 23/04/2008<br>and yearly   |
|                           | Ground             | Car Parking                   | Not Measured               |                                | EXCEL PARKING<br>SERVICES LIMITED                              | Rolling Annual Management<br>Agreement from 14/07/2006          | £o (9)                          | (8)                        |
|                           | First/Second       | l Residential (10)            | Not Measured               |                                | INDIVIDUALS                                                    | 8 Separate Assured<br>Shorthold Tenancies                       | £41,696                         | (Various)                  |
|                           | First/Second       | Residential (10)              | Not Measured               |                                | INDIVIDUALS                                                    | 2 x Regulated Tenancies                                         | £8,o86                          | (Various)                  |
|                           |                    |                               |                            |                                |                                                                |                                                                 | £252,119 with additional income |                            |