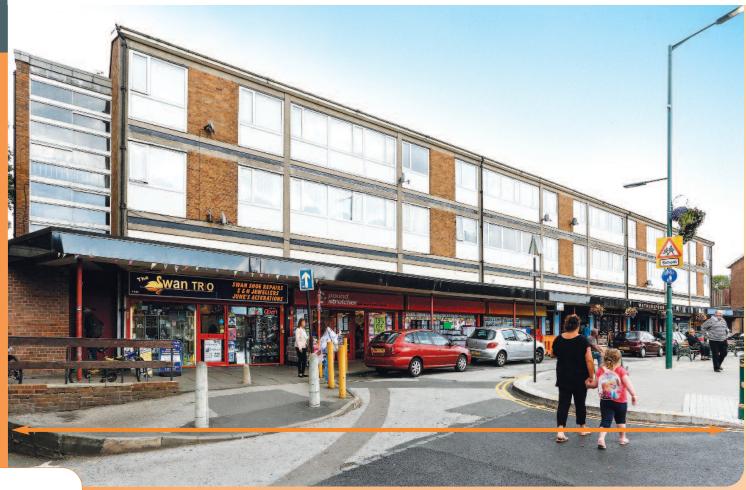

Acocks Green is a popular suburb located approximately 5 miles south-east of Birmingham city centre. The property is situated in a prominent location on the northern side of Warwick Road, Acocks Green's main retailing area. The property sits opposite a Sainsbury's Supermarket and large car park with other nearby occupiers including NatWest, Lloyds Pharmacy, KFC, Dorothy Perkins and Superdrug.

#### Description

The property comprises four retail units, a public house and 10 residential flats on the upper floors. The property benefits from a large area to the rear used for car parking.

Tenure Freehold.