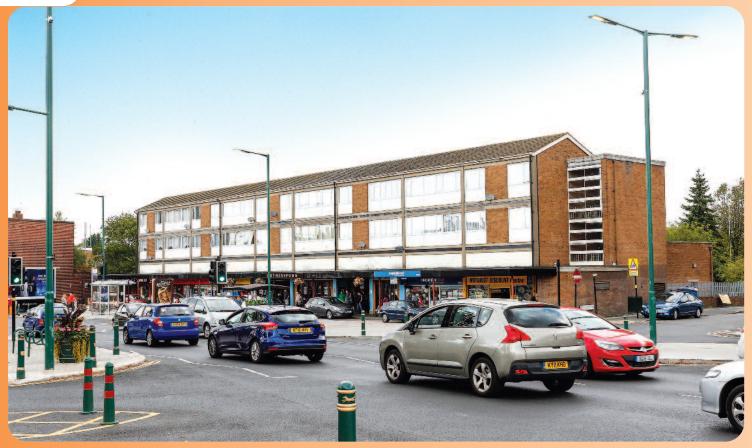

Acocks Green is a popular suburb located approximately 5 miles south-east of Birmingham city centre. The property is situated in a prominent location on the northern side of Warwick Road, Acocks Green's main retailing area. The property sits opposite a Sainsbury's Supermarket and large car park with other nearby occupiers including NatWest, Lloyds Pharmacy, KFC, Dorothy Perkins and Superdrug.

#### Description

The property comprises four retail units, a public house and 10 residential flats on the upper floors. The property benefits from a large area to the rear used for car parking.

Tenure Freehold.