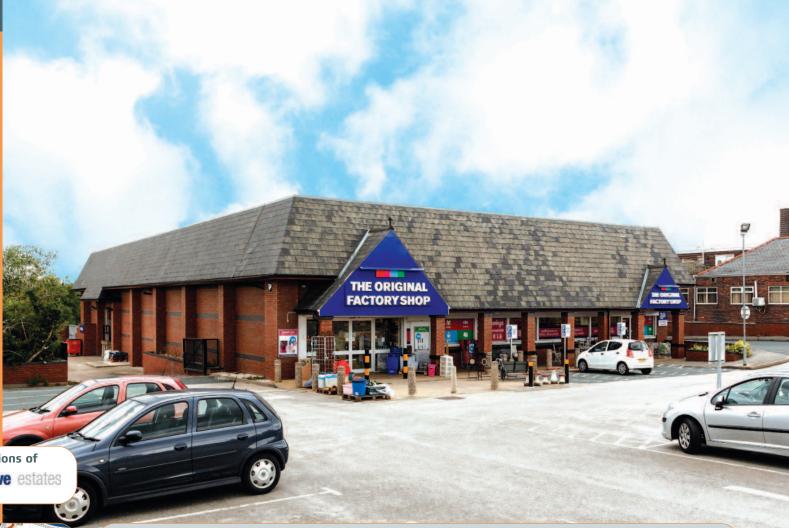

# The Factory Shop, Scrooby Road Doncaster, Harworth, Nottinghamshire DN11 8|W

Freehold Retail Investment

- Entirely let to The Factory Shop Limited until 2025
- · Nearby occupiers include Asda, Heron Frozen Foods and Ladbrokes
- Fixed rental uplift in 2020
- Approximate site area of 0.534 hectares (1.333 acres)
- On-site parking for approximately 67 cars

# Station

Miles: 10 miles south of Doncaster

15 miles east of Rotherham Roads: A614, A1 (M), A631 Air: Robin Hood Airport Doncaster Sheffield

Harworth is a town in north Nottinghamshire some 10 miles south of Doncaster and 15 miles east of Rotherham. The property is situated on the northern side of Scrooby Road, some 2 miles south of Junction 34 of the A1(M). Nearby occupiers include Asda, Heron Frozen Foods and Ladbrokes.

The property comprises a standalone ground floor retail unit with ancillary accommodation. The property benefits from approximately 67 car parking spaces.

Freehold.

VAT is applicable to this lot.

Six Week Completion