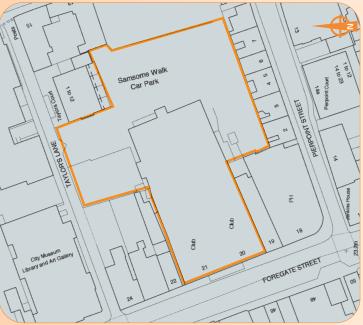

### Description

The property comprises a former cinema, currently used as a Bingo hall. The property benefits from a substantial approximate site area of 0.17 hectares (0.43 acres) and on-site car parking for approximately 100 cars to the rear, accessed from Taylors Lane.