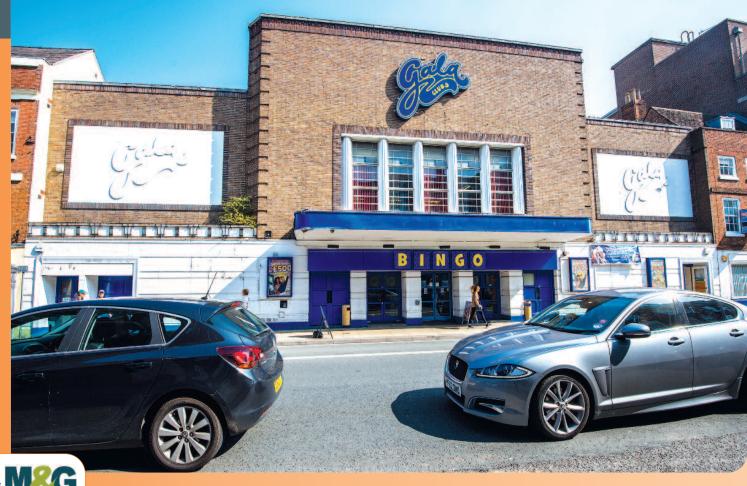

   Air:
   Birmingham International Airport

Tenancy and accommodation

The property is prominently situated on the east side of Foregate Street in the heart of Worcester City Centre. Neighbouring occupiers include Tesco, Odeon Cinema, J D Wetherspoon and Coral, while Worcester Foregate Street Railway Station is some 60 metres away.

### Description

The property comprises a former cinema, currently used as a Bingo hall. The property benefits from a substantial approximate site area of 0.17 hectares (0.43 acres) and on-site car parking for approximately 100 cars to the rear, accessed from Taylors Lane.