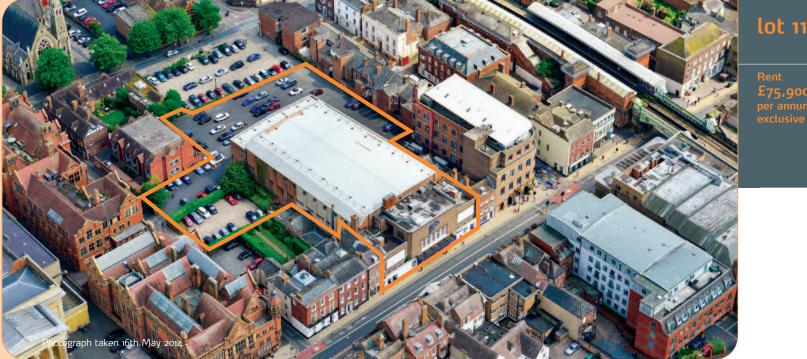

### Description

The property comprises a former cinema, currently used as a Bingo hall. The property benefits from a substantial approximate site area of 0.17 hectares (0.43 acres) and on-site car parking for approximately 100 cars to the rear, accessed from Taylors Lane.