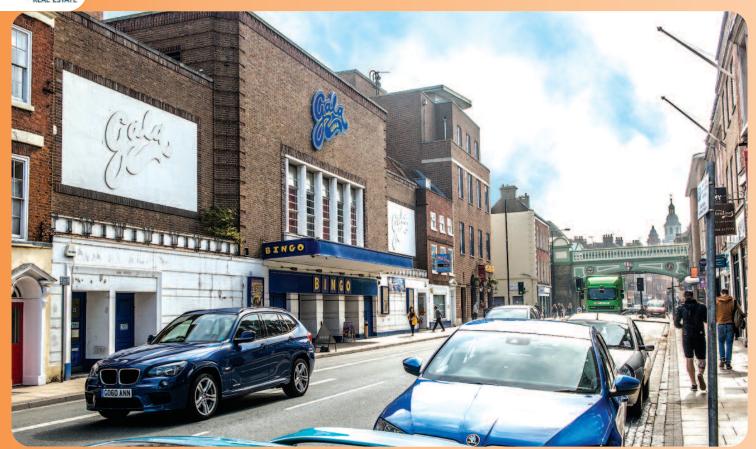

   Air:
   Birmingham International Airport

Tenancy and accommodation

The property is prominently situated on the east side of Foregate Street in the heart of Worcester City Centre. Neighbouring occupiers include Tesco, Odeon Cinema, J D Wetherspoon and Coral, while Worcester Foregate Street Railway Station is some 60 metres away.

### Description

The property comprises a former cinema, currently used as a Bingo hall. The property benefits from a substantial approximate site area of 0.17 hectares (0.43 acres) and on-site car parking for approximately 100 cars to the rear, accessed from Taylors Lane.