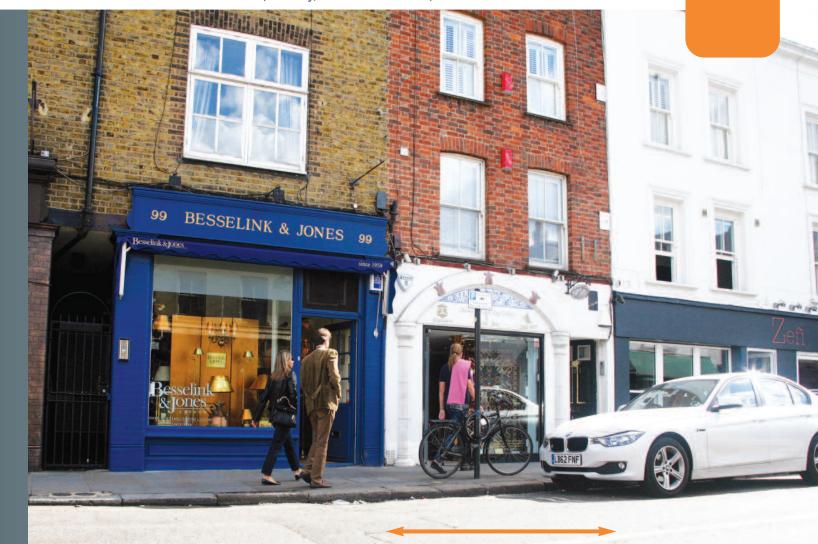

The property is situated on the eastern side of Walton Street, a busy street between South Kensington and Knightsbridge, which runs parallel to Brompton Road (A4) and houses a number of boutiques and galleries. The property is a short walk from South Kensington Underground Station, London's Science Museum, the Natural History Museum and Harrods.

The property comprises a ground floor retail unit.

Long Leasehold. Held for a term of 999 years from 12 April 2005 until 11 April 3004 at a rent of £250 p.a. increasing to £350 p.a. from 2030, to £450 p.a. from 2055 and increasing by £100 p.a. 25 yearly thereafter.