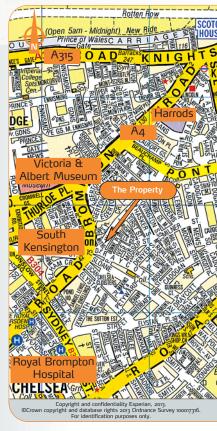

£31,000 per

lot 1

Miles: 1.3 miles west of London Victoria 1.6 miles south-west of Marble Arch

Roads: A4, A308 Rail: South Kensington Underground Station (Piccadilly, Circle &

District Lines)

London Heathrow, London City

The property is situated on the eastern side of Walton Street, a busy street between South Kensington and Knightsbridge, which runs parallel to Brompton Road (A4) and houses a number of boutiques and galleries. The property is a short walk from South Kensington Underground Station, London's Science Museum, the Natural History Museum and Harrods.