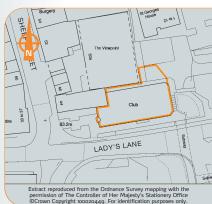

The property is located at the junction of Sheep Street and Lady's Lane, some 50m north of the rear of the major Grosvenor Shopping Centre and within walking distance of both the train station and bus station.