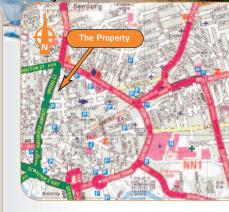

The property is located at the junction of Sheep Street and Lady's Lane, some 50m north of the rear of the major Grosvenor Shopping Centre and within walking distance of both the train station and bus station.