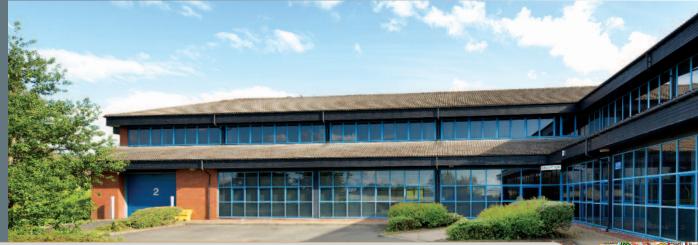

# 2 Redwood Court East Kilbride, South Lanarkshire G74 5PF

lot 52

Heritable Office Investment

- 1,603.68 sq m (17,262 sq ft) modern office accommodation
- Strategic location within Peel Park, adjacent to Glasgow South Orbital Highway
- · Benefits from suspended ceilings, perimeter trunking and comfort cooling
- 25 car parking spaces

The property comprises a modern two storey office building with storage areas on the ground floor and roller shutter access. The property benefits from suspended ceilings, perimeter trunking, comfort cooling and 25 car parking spaces.