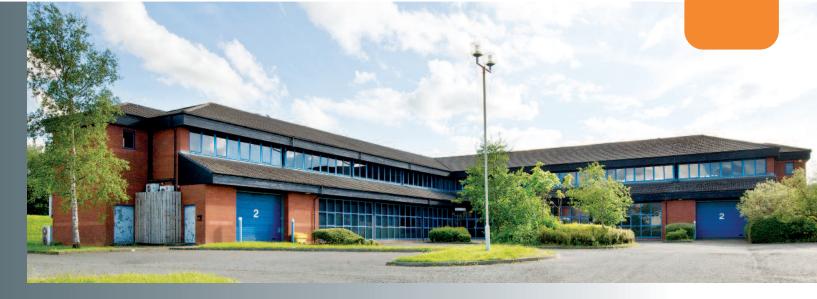

# 2 Redwood Court East Kilbride, South Lanarkshire G74 5PF

lot 52

Heritable Office Investment

- 1,603.68 sq m (17,262 sq ft) modern office accommodation
- Strategic location within Peel Park, adjacent to Glasgow South Orbital Highway
- · Benefits from suspended ceilings, perimeter trunking and comfort cooling
- 25 car parking spaces

The property comprises a modern two storey office building with storage areas on the ground floor and roller shutter access. The property benefits from suspended ceilings, perimeter trunking, comfort cooling and 25 car parking spaces.