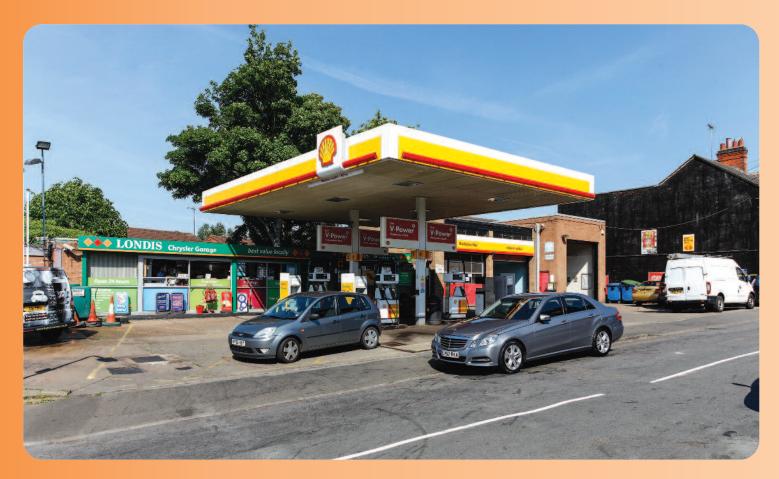

The property comprises a substantial petrol filling station forecourt, a vehicle MOT and repair workshop benefiting from 3 vehicle bays and a convenience store trading as Londis. The site also benefits from a jet wash and an approximate site area of 0.07 hectares (0.18 acres).

## Tenancy and accommodation

| Floor  | Use                                | Floor Areas (Approx) |               | Tenant                          | Term                                                        | Rent p.a.x.    | Reviews                  |
|--------|------------------------------------|----------------------|---------------|---------------------------------|-------------------------------------------------------------|----------------|--------------------------|
| Ground | Petrol Station & Convenience Store | 69.96 sq m           | ., 33         | AK KETTERING<br>STATION LIMITED | 15 years from o6/o6/2014 until 2029 on a full repairing and | £60,000<br>(1) | o6/o6/2019<br>& 5 yearly |
|        | MOT Workshops                      | 167.78 sq m          | (1,80b sq tt) | (t/a Shell and Londis)          | insuring lease (2)                                          |                |                          |
| Totals |                                    | 237.74 sq m          | (2,559 sq ft) |                                 |                                                             | £60,000        |                          |