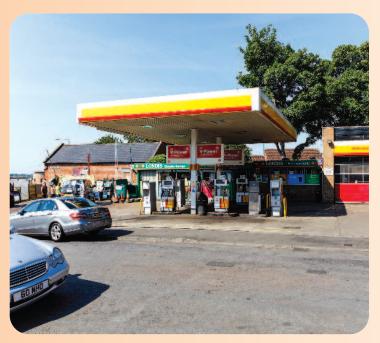

# Chrysler Garage, Bayes Street Kettering, Northamptonshire NN16 8HR

Freehold Petrol Filling Station Investment

- Let on a 15 year lease until 2029Operated as a Petrol Filling Station for over 20 years
- Approximately 100 metres from Sainsbury's, Tanners Gate Retail Park and the town's Multi-Storey Car Park
- Approximate site area of 0.07 hectares (o.18 acres)

The property is situated in a highly prominent corner position within the town centre, at the junction of Bayes Street and the busy Northall Street (A4300) which runs west to east through the town centre connecting Kettering with the A43 and A14 Trunk Road. The property is opposite the Tanners Gate Retail Park and some 100 metres from a Sainsbury's Supermarket and the town's Multi-Storey Car Park adjoining the Newlands Shopping Centre.

The property comprises a substantial petrol filling station forecourt, a vehicle MOT and repair workshop benefiting from 3 vehicle bays and a convenience store trading as Londis. The site also benefits from a jet wash and an approximate site area of 0.07 hectares (0.18 acres).