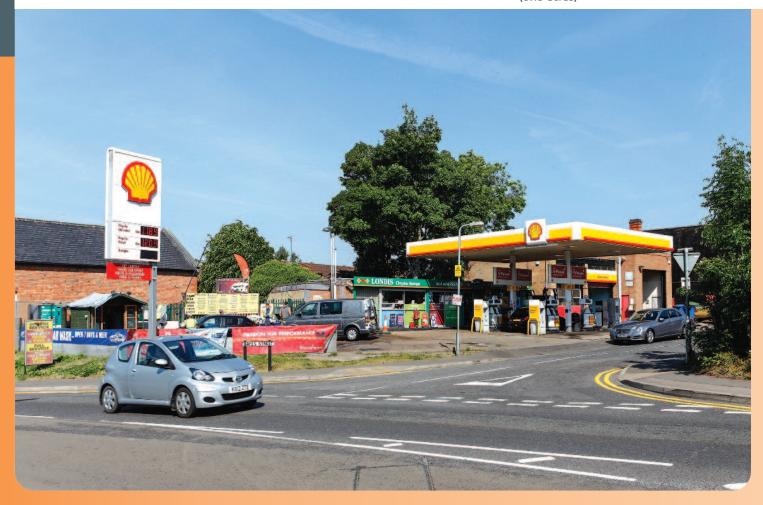

# Chrysler Garage, Bayes Street Kettering, Northamptonshire NN16 8HR

Freehold Petrol Filling Station Investment

- Let on a 15 year lease until 2029Operated as a Petrol Filling Station for over 20 years
- Approximately 100 metres from Sainsbury's, Tanners Gate Retail Park and the town's Multi-Storey Car Park
- Approximate site area of 0.07 hectares (o.18 acres)

The property is situated in a highly prominent corner position within the town centre, at the junction of Bayes Street and the busy Northall Street (A4300) which runs west to east through the town centre connecting Kettering with the A43 and A14 Trunk Road. The property is opposite the Tanners Gate Retail Park and some 100 metres from a Sainsbury's Supermarket and the town's Multi-Storey Car Park adjoining the Newlands Shopping Centre.

The property comprises a substantial petrol filling station forecourt, a vehicle MOT and repair workshop benefiting from 3 vehicle bays and a convenience store trading as Londis. The site also benefits from a jet wash and an approximate site area of 0.07 hectares (0.18 acres).