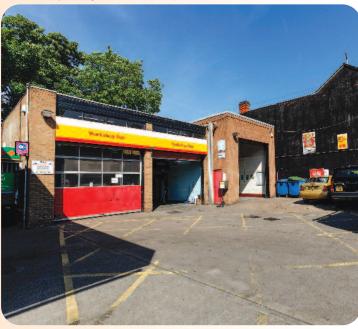

The property comprises a substantial petrol filling station forecourt, a vehicle MOT and repair workshop benefiting from 3 vehicle bays and a convenience store trading as Londis. The site also benefits from a jet wash and an approximate site area of 0.07 hectares (0.18 acres).

## Tenancy and accommodation

| Floor  | Use                                | Floor Areas (Approx) |               | Tenant                          | Term                                                        | Rent p.a.x.    | Reviews                  |
|--------|------------------------------------|----------------------|---------------|---------------------------------|-------------------------------------------------------------|----------------|--------------------------|
| Ground | Petrol Station & Convenience Store | 69.96 sq m           | ., 33         | AK KETTERING<br>STATION LIMITED | 15 years from o6/o6/2014 until 2029 on a full repairing and | £60,000<br>(1) | o6/o6/2019<br>& 5 yearly |
|        | MOT Workshops                      | 167.78 sq m          | (1,80b sq tt) | (t/a Shell and Londis)          | insuring lease (2)                                          |                |                          |
| Totals |                                    | 237.74 sq m          | (2,559 sq ft) |                                 |                                                             | £60,000        |                          |