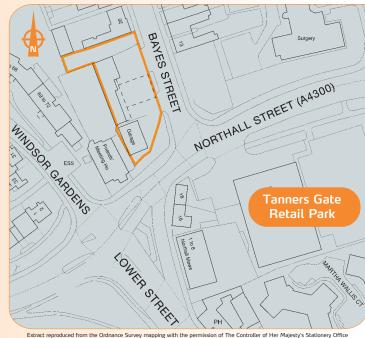

The property is situated in a highly prominent corner position within the town centre, at the junction of Bayes Street and the busy Northall Street (A4300) which runs west to east through the town centre connecting Kettering with the A43 and A14 Trunk Road. The property is opposite the Tanners Gate Retail Park and some 100 metres from a Sainsbury's Supermarket and the town's Multi-Storey Car Park adjoining the Newlands Shopping Centre.