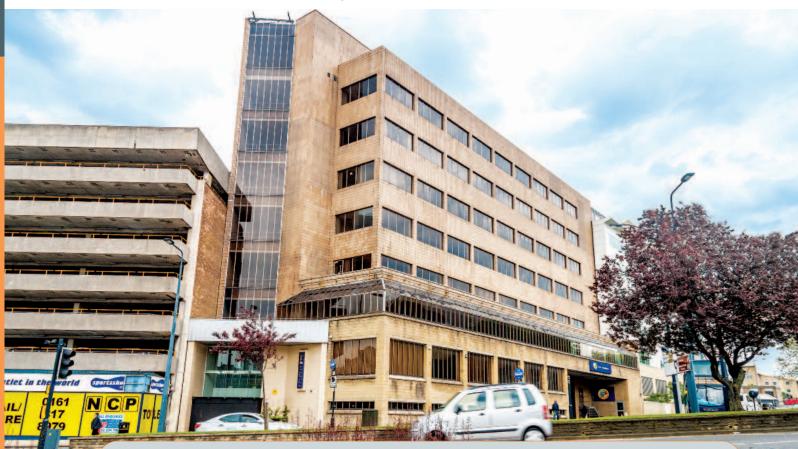

# Substantial Office Building with Potential • 5,248.39 sq m (50

- 5,248.39 sq m (56,494 sq ft) offered with Vacant Possession
- Prominent landmark building within Bradford city centre
- Future development potential (subject to consents)
- Rights to on-site parking

#### Situation

The property is prominently situated within the city centre on the southern side of Hall Ings opposite Bradford's City Hall and adjacent to The Bradford Exchange providing train, bus and coach services to West Yorkshire and all parts of the UK. The property is also located within a short walk of Bradford's new Centenary Square/City Park offering a variety of bars, cafés and restaurants.

#### Descriptio

The property comprises a seven storey office building with ground floor reception, basement storage accommodation. In addition to the main building, there is a two storey annex. The property also benefits from rights to 73 car parking spaces, of which 44 are available during office hours only.