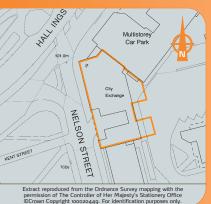

#### Situation

The property is prominently situated within the city centre on the southern side of Hall Ings opposite Bradford's City Hall and adjacent to The Bradford Exchange providing train, bus and coach services to West Yorkshire and all parts of the UK. The property is also located within a short walk of Bradford's new Centenary Square/City Park offering a variety of bars, cafés and restaurants.

#### Descriptio

The property comprises a seven storey office building with ground floor reception, basement storage accommodation. In addition to the main building, there is a two storey annex. The property also benefits from rights to 73 car parking spaces, of which 44 are available during office hours only.