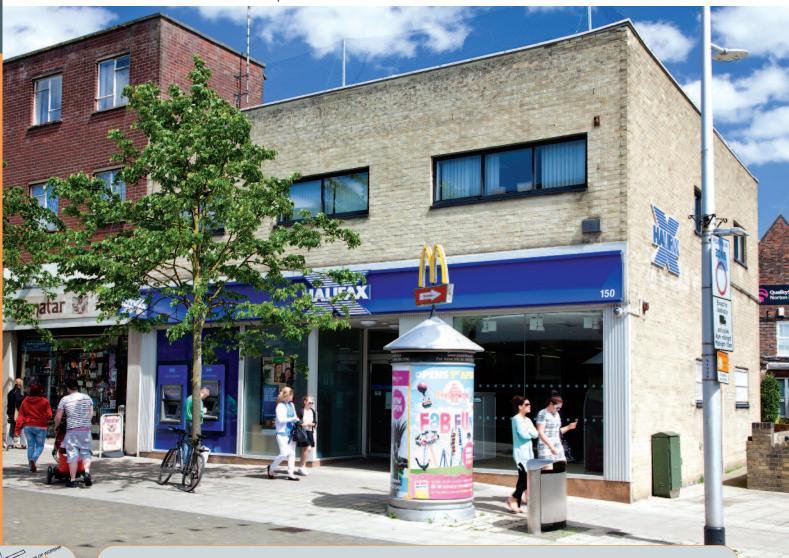

# 150 London Road North Lowestoft, Suffolk NR32 1HE

Freehold Bank Investment

- Entirely let to Bank of Scotland plc (t/a Halifax) on a 15 year lease until 2023 (no breaks)
- Prominent corner position in pedestrianised town centre location
- Nearby occupiers include Tesco Metro, Clarks, William Hill and Beales Department Store

Miles: 10 miles south of Great Yarmouth

27 miles south-east of Norwich Roads: A12, A146, A11, M11 Rail: Lowestoft Railway Station Air: Norwich International Airport

The property is prominently situated on the eastern side of London Road North, a busy pedestrianised retail thoroughfare in the town centre. The property sits opposite Beales Department Store and also benefits from being nearby two NCP car parks which serve the town centre. Other nearby occupiers include Tesco Metro, Clarks, William Hill, Bonmarché and Poundstretcher.

The property, a corner unit, comprises a ground floor banking hall with first floor office and ancillary accommodation.

Freehold.

VAT is not applicable to this lot.