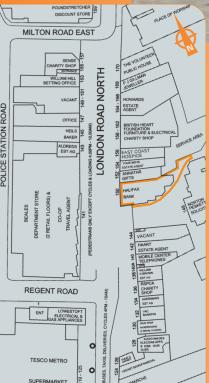

Miles: 10 miles south of Great Yarmouth

27 miles south-east of Norwich Roads: A12, A146, A11, M11 Rail: Lowestoft Railway Station Air: Norwich International Airport

The property is prominently situated on the eastern side of London Road North, a busy pedestrianised retail thoroughfare in the town centre. The property sits opposite Beales Department Store and also benefits from being nearby two NCP car parks which serve the town centre. Other nearby occupiers include Tesco Metro, Clarks, William Hill, Bonmarché and Poundstretcher.