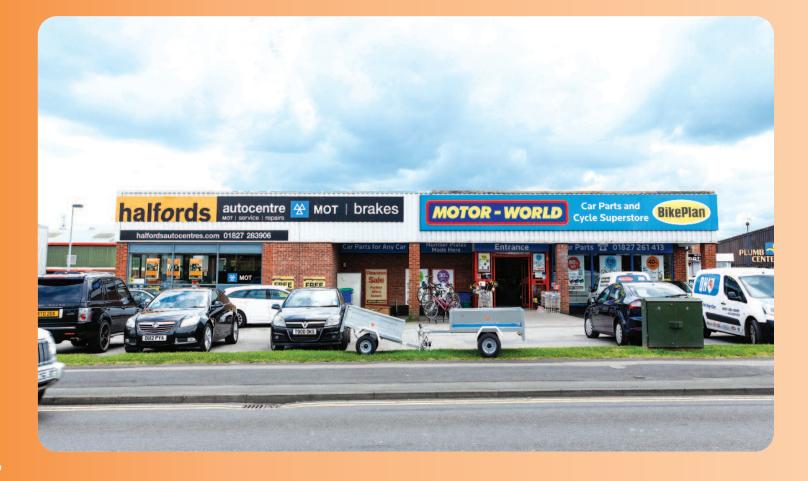

The property comprises a modern detached motor trade building divided into two units, one operating as a tyre, exhaust and MOT garage and benefiting from 6 vehicle bays and the other a retail warehouse. The property benefits from on-site parking for 20 cars and a site area of 0.2 hectares (0.5 acres).

£81,014 (3) Totals (8,084 sq ft) 751.03 sq m

- (1) Kwik-Fit are experts in automotive repair including tyres, MoT testing, car servicing, exhausts, brakes, and air-con. They are the leading fast-fit supplier of tyres in the country and carry stocks of over 600,000 products in over 600 centres. (Source: www.kwik-fit.com 16/01/2015)
- (2) For the year ending 31st March 2014, Kwik-Fit Properties Limited reported a turnover of £51,000, pre-tax profits of £146,000 and a total net worth of £2,020,000. (Source: www.riskdisk.com o4/o6/2015). For the year ending 31st March 2014, Kwik-Fit Holdings Limited reported pre-tax profits of £95,410,000 and a total net worth of £28,518,000. (Source: www.riskdisk.com o4/o6/2015). The unit has been sub-let to Halfords and Motorworld. Full details are available in the legal pack. (3) Under the terms of the lease the current rent reserved is £69,883.64. The lease provides for the rent to be reviewed on 28/12/2015 to the higher of open market.
- rental value or increased by 115.9274% compounded. Therefore the rent will increase to a minimum of £81,014.29 per annum exclusive on 28/12/2015. The seller will pay the buyer the difference between the current rent reserved of £69,883.64 per annum exclusive and £81,014.29 per annum exclusive. Therefore the property will produce £81,014.29 per annum exclusive. The remaining reviews are then to be to the higher of the passing rent or open market rental value.