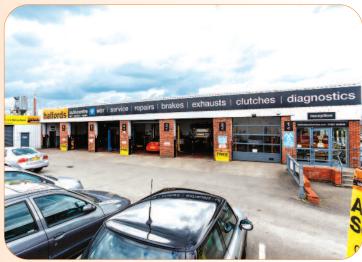

lot 37

Miles: 17 miles north-east of Birmingham 29 miles west of Leicester

36 miles south-west of Nottingham

Roads: A5, A513, M6, M42
Rail: Tamworth Station, Wilnecote Station

Air: Birmingham Airport

The property is situated 2 miles south of Tamworth town centre on the south side of Watting Street which fronts the busy Tame Valley Industrial Estate which benefits from being accessed directly from the the M42 Motorway (Junction 10). The property benefits from being situated immediately opposite a McDonald's DriveThrough and some 200 metres west of a major Morrisons Superstore. Other occupiers include Sutton Motorcycles, Vauxhall Main Dealer and Plumb Center.

The property comprises a modern detached motor trade building divided into two units, one operating as a tyre, exhaust and MOT garage and benefiting from 6 vehicle bays and the other a retail warehouse. The property benefits from on-site parking for 20 cars and a site area of 0.2 hectares (0.5 acres).