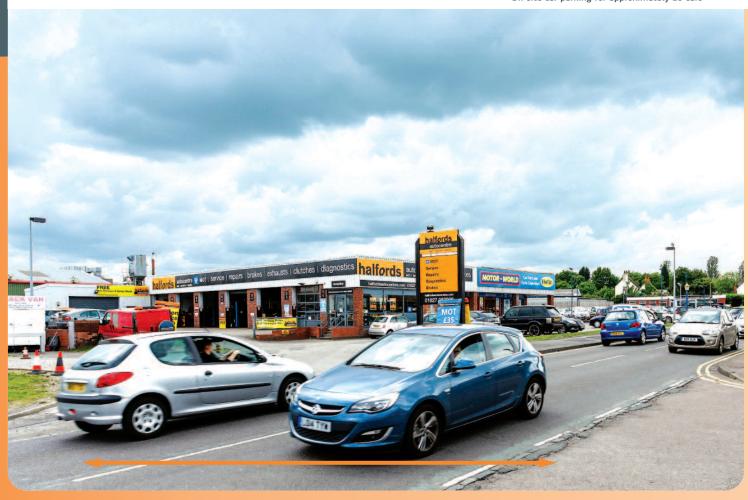

lot 37

Miles: 17 miles north-east of Birmingham 29 miles west of Leicester

36 miles south-west of Nottingham

Roads: A5, A513, M6, M42
Rail: Tamworth Station, Wilnecote Station

Air: Birmingham Airport

The property is situated 2 miles south of Tamworth town centre on the south side of Watting Street which fronts the busy Tame Valley Industrial Estate which benefits from being accessed directly from the the M42 Motorway (Junction 10). The property benefits from being situated immediately opposite a McDonald's DriveThrough and some 200 metres west of a major Morrisons Superstore. Other occupiers include Sutton Motorcycles, Vauxhall Main Dealer and Plumb Center.

The property comprises a modern detached motor trade building divided into two units, one operating as a tyre, exhaust and MOT garage and benefiting from 6 vehicle bays and the other a retail warehouse. The property benefits from on-site parking for 20 cars and a site area of 0.2 hectares (0.5 acres).