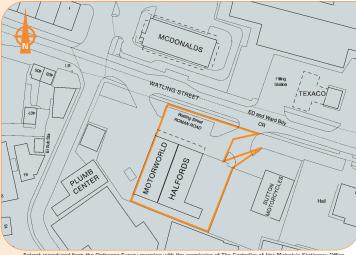

- Neighbouring occupiers include Vauxhall dealership, Agent for Honda Motorcycles, Texaco and McDonald's
- Approximate site area of o.22 hectares (o.54 acres)
- On-site car parking for approximately 20 cars

lot 37

Miles: 17 miles north-east of Birmingham 29 miles west of Leicester

36 miles south-west of Nottingham

Roads: A5, A513, M6, M42
Rail: Tamworth Station, Wilnecote Station

Air: Birmingham Airport

The property is situated 2 miles south of Tamworth town centre on the south side of Watting Street which fronts the busy Tame Valley Industrial Estate which benefits from being accessed directly from the the M42 Motorway (Junction 10). The property benefits from being situated immediately opposite a McDonald's DriveThrough and some 200 metres west of a major Morrisons Superstore. Other occupiers include Sutton Motorcycles, Vauxhall Main Dealer and Plumb Center.