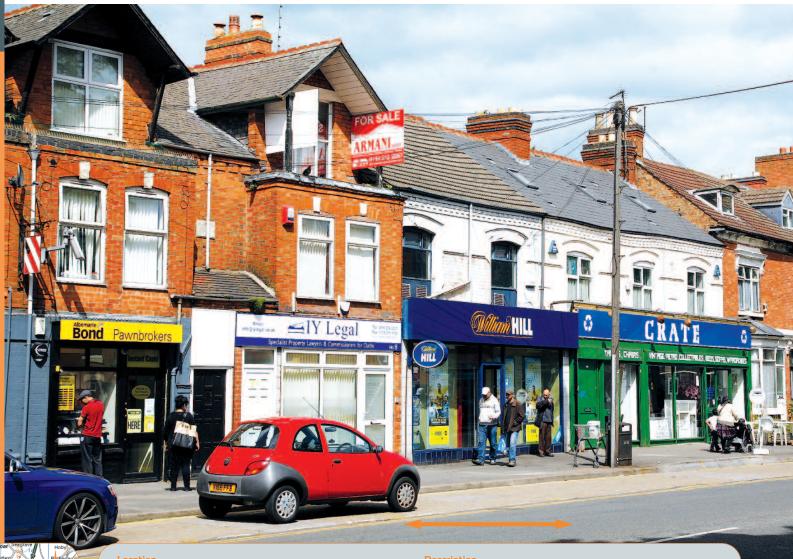

# 10/12 Uppingham Road Leicester, Leicestershire LE<sub>5</sub> oQD

Freehold Retail Investment

- Let to William Hill Organization Limited on a 15 year lease until 2023 (no breaks)
- · Located in busy suburb to north-east of Leicester City Centre
- Nearby occupiers include Nisa Convenience Store and a number of independent retailers

The property is situated in a prominent position on the northern side of Uppingham Road (A47) close to its junction with Overton Road in the busy Humberstone suburb of Leicester, approximately 1 mile north-east of the city centre. The A47 is a busy road which connects Leicester city centre to the A1(M) and Peterborough to the east. Nearby occupiers include Nisa and a number of independent occupiers.