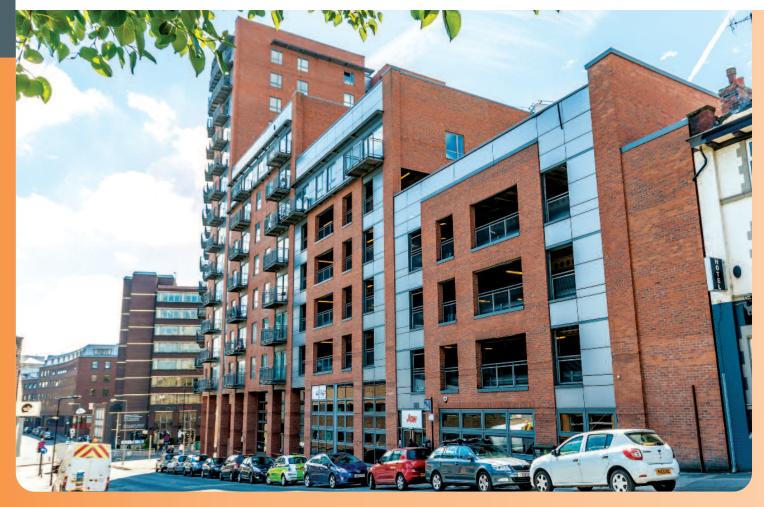

## Units 1-5 Metis Building, Scotland Street Sheffield, South Yorkshire S<sub>3</sub> 7AT

Prominent City Centre Office Investment

- Comprises 5 self-contained modern office units
- Fully let to tenants including BEST Limited, Clear Environmental Consultants Limited, W People Limited and AON Consulting (Benefits) Limited
- Approximately 1,833.86 sq m (19,740 sq ft)
- Popular university city
- Nearby occupiers include Hampton by Hilton Hotel, HSBC offices and BMW

Stedied is a popular university city and is the commercial and financial centre of South Yorkshire. The property is situated in a prominent corner position on the west side of the B<sub>5</sub>6<sub>39</sub> at its junction with Scotland Street and Solly Street. Nearby occupiers include Hampton by Hilton Hotel, HSBC offices and BMW.

The property comprises ground and first floor office accommodation arranged as five separate units, which forms part of a larger building. The property benefits from suspended ceilings, raised floors, passenger lifts to larger units and a secure private car park for approximately 35 cars.