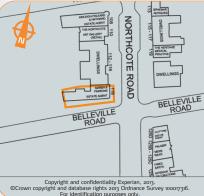

## The property is prominently located on the west side of Northcote Road at its junction with Belleville Road and 500 metres west of Clapham Common and some 200 metres east of Wandsworth Common.