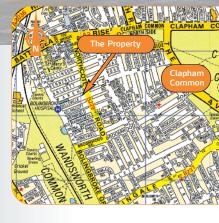

## Location

- Miles: 5 miles south-west of Central London Roads: A3, A24, A214, B229
- Rail: Clapham Junction and Wandsworth Common Mainline Station, Clapham Common Underground
- Air: Heathrow, City Airport

## Situation

Battersea is an affluent South-West London suburb some 5 miles south-west of Central London. The location benefits from being immediately south of the River Thames and from the attractive Battersea Park. Battersea is also home to Battersea Power Station, one of London's most iconic landmarks, which is now subject to a proposed major mixed-use redevelopment scheme comprising riverside residential units, office and retail units.