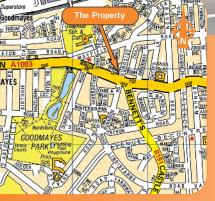

- Miles: 3 miles south-east of Romford 6 miles east of Stratford

Tenancy and accommodation

- 12 miles north-east of Central London Roads: A12, A13, A406 (North Circular Road), M25 (Junction 28, 29),
- M11 (Junction 12)
- Goodmayes and Chadwell Heath Railway Stations, Becontree (District Line), Dagenham Heathway (District Line) Rail: Air: London City Airport

The property is situated in a prominent corner position on the north side of the busy Green Lane at its junction with Burnside Road equidistant between Romford and Ilford. Nearby occupiers include Greggs, Santander, Co-Operative Food and Superdrug, as well as a number of independent retailers. Goodmayes Railway Station is located less than 1 mile to the north-west.