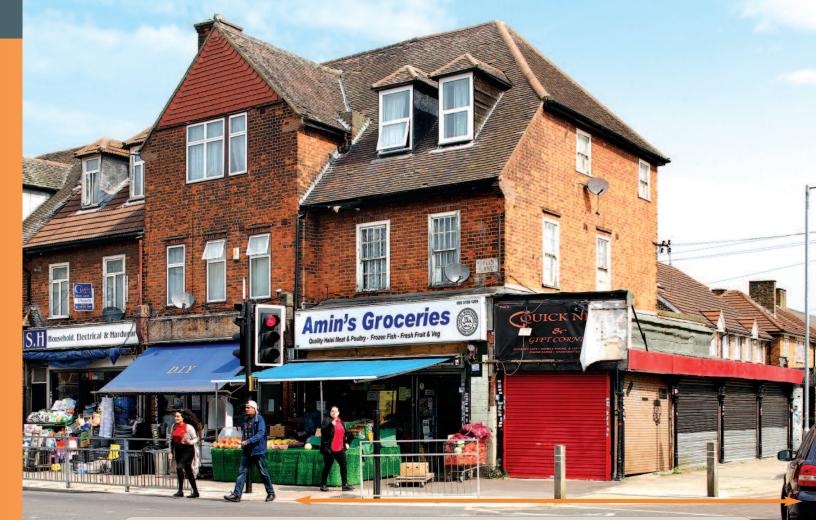

## 713 Green Lane Dagenham, Greater London RM8 1UU

er annum xclusive

lot 2

Freehold Retail and Residential Investment

- Entirely let on overriding lease until 2029 (no breaks)
- Comprises shop (with separate lean-to) and residential accommodation on upper floors
- Prominent position on busy arterial route between A12 and A13
- Nearby occupiers include Greggs, Santander, Co-Operative Food and Superdrug

The property is situated in a prominent corner position on the north side of the busy Green Lane at its junction with Burnside Road equidistant between Romford and Ilford. Nearby occupiers include Greggs, Santander, Co-Operative Food and Superdrug, as well as a number of independent retailers. Goodmayes Railway Station is located less than 1 mile to the north-west.

The property comprises retail accommodation on the ground floor (arranged as a shop and separate lean-to) with a maisonette on the first and second floors

Freehold.

VAT is applicable to this lot.

Six Week Completion