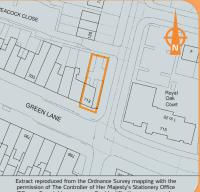

The property is situated in a prominent corner position on the north side of the busy Green Lane at its junction with Burnside Road equidistant between Romford and Ilford. Nearby occupiers include Greggs, Santander, Co-Operative Food and Superdrug, as well as a number of independent retailers. Goodmayes Railway Station is located less than 1 mile to the north-west.

The property comprises retail accommodation on the ground floor (arranged as a shop and separate lean-to) with a maisonette on the first and second floors

Freehold.

VAT is applicable to this lot.

Six Week Completion