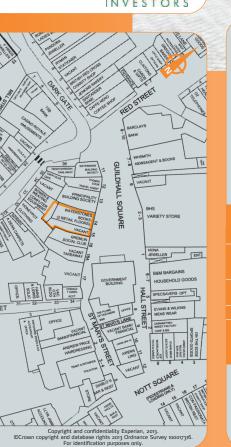

### Location

- Miles: 27 miles north-west of Swansea 60 miles west of Cardiff Roads: A40, A48, M4
- Rail: Carmarthen Rail
- Air: Cardiff International Airport

### Situatior

The property is situated within Carmarthen town centre on the southern side of the pedestrianised Guildhall Square. The £74m St Catherine's Walk retail development is situated a short walk to the north and houses retailers including Debenhams, Apollo Cinema, Pizza Express, River Island and New Look. Other nearby occupiers including BHS, WHSmith, Barclays Bank and Caffè Nero.

### escription

The property comprises two retail units, 14 Guildhall Square which is arranged over ground, first and second floors, and 15 Guildhall Square which is arranged over ground and basement.

Freehold.