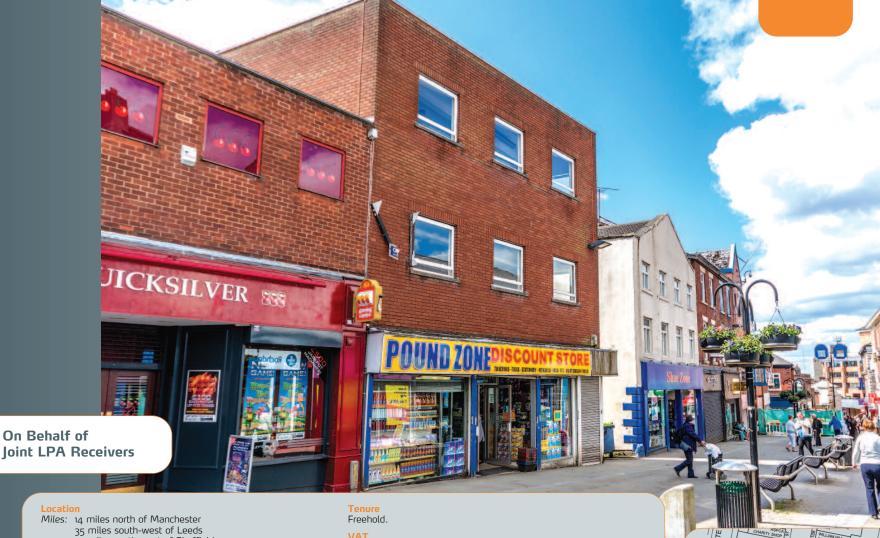

The property is prominently situated on the east side of Yorkshire Street, Rochdale's prime pedestrianised retail thoroughfare. The property is adjacent to the Wheatsheaf Shopping Centre which houses occupiers including Peacocks, New Look, Argos and Wilko's and approximately 100 metres from the entrance to The Exchange Shopping Centre. Other nearby occupiers include Marks & Spencer, Lloyds Bank, Santander and Specsavers.

The property comprises a ground floor retail unit with basement ancillary accommodation and self-contained office accommodation on the first floor and second floors accessed from Yorkshire Street.

Please refer to the Special Conditions of Sale