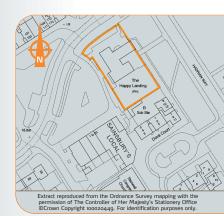

Stanwell is a suburban London village located just to the south of Heathrow International Airport. The property is situated on the southern side of Clare Road, close to its junction with Hadrian Way and next to a couple of retail parades housing occupiers including Sainsbury's Local, Coral Betting and the Post Office along with a number of local retailers.

The property comprises a detached two storey public house and benefits from a beer garden to the rear, a small yard area to the side and front and rights to car parking in the adjoining site.

Freehold.