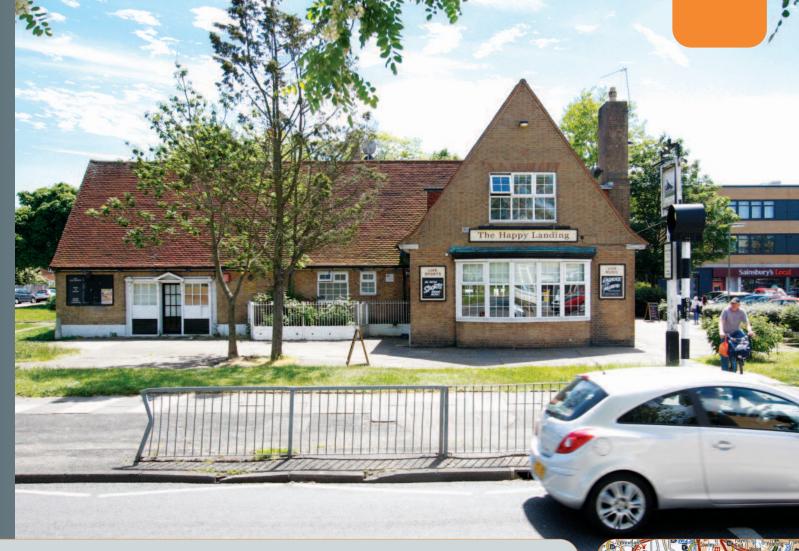

# The Happy Landing Public House, Clare Road Stanwell, Near Heathrow, Surrey TW19 7QU

Highly Reversionary Freehold Ground Rent Investment

- Entirely let to Unique Pub Properties Limited (t/a The Happy Landing Public House)
- Valuable reversion in February 2053
- Adjacent to Sainsbury's Local and close to Heathrow International Airport
- Benefits from beer garden to the rear and rights to car parking

Stanwell is a suburban London village located just to the south of Heathrow International Airport. The property is situated on the southern side of Clare Road, close to its junction with Hadrian Way and next to a couple of retail parades housing occupiers including Sainsbury's Local, Coral Betting and the Post Office along with a number of local retailers.

The property comprises a detached two storey public house and benefits from a beer garden to the rear, a small yard area to the side and front and rights to car parking in the adjoining site.

Freehold.