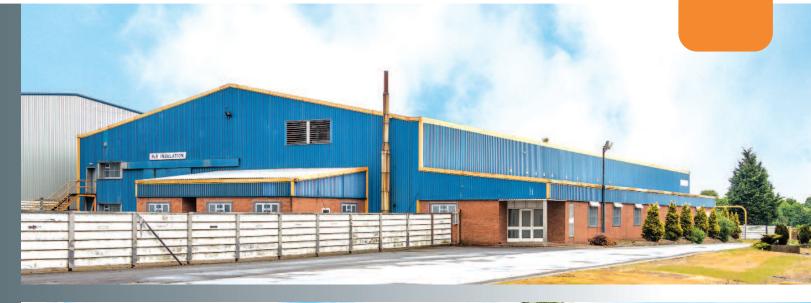

# Phase 11, Cupola Way, Foxhills Industrial Estate Scunthorpe, North Lincolnshire DN15 9YJ

Modern Warehouse/Office Building

- 3,035 sq m (32,669 sq ft) offered with Vacant Possession
- Located within North Lincolnshire's largest industrial estate
- Approximate site area of o.6o hectares (1.47 acres)

The property comprises a single storey modern warehouse unit with ancillary office accommodation. The property benefits from a large secure yard and a site area of approximately o.6o hectares (1.47 acres).