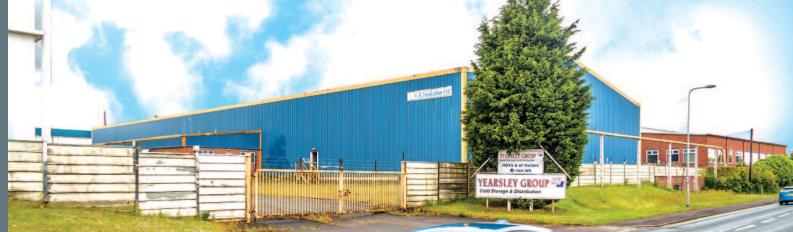

# Phase 11, Cupola Way, Foxhills Industrial Estate Scunthorpe, North Lincolnshire DN15 9YJ

Modern Warehouse/Office Building

- 3,035 sq m (32,669 sq ft) offered with Vacant Possession
- Located within North Lincolnshire's largest industrial estate
- Approximate site area of o.6o hectares (1.47 acres)

The property comprises a single storey modern warehouse unit with ancillary office accommodation. The property benefits from a large secure yard and a site area of approximately o.6o hectares (1.47 acres).