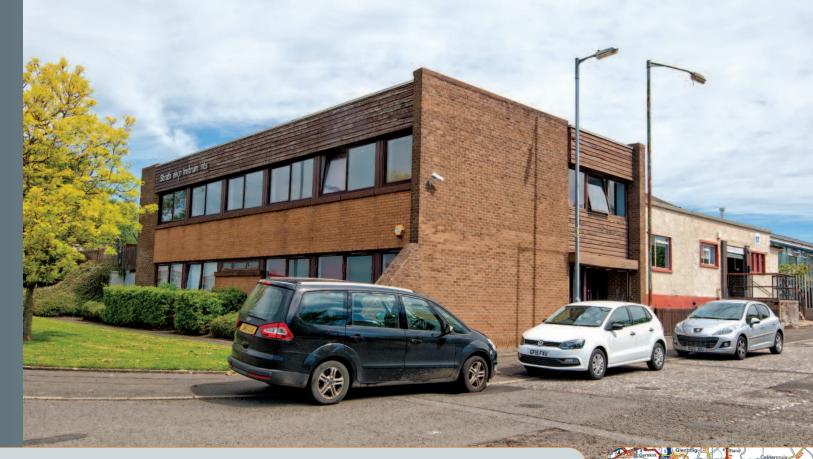

# Rowantree House, Rowantree Avenue Newhouse, Motherwell, Lanarkshire ML<sub>1</sub> 5RX

Heritable Office and Workshop Investment

- Let to Strathkelvin Instruments Limited until 6th June 2023
- Very prominent location at the entrance to Newhouse Industrial Estate
- Well positioned close to the M8 and close to the M<sub>74</sub>/M<sub>73</sub> Interchange
- Nearby occupiers include UPS, Terex, Honeywell Control Systems and WH Malcolm
- Two buildings totalling 486 sq m (5,238 sq ft)

The property comprises a modern two storey office building fronting onto the roundabout at Rowantree Avenue with a further building linked to the rear. The rear building is used as a laboratory and has the benefit of a separate entrance.