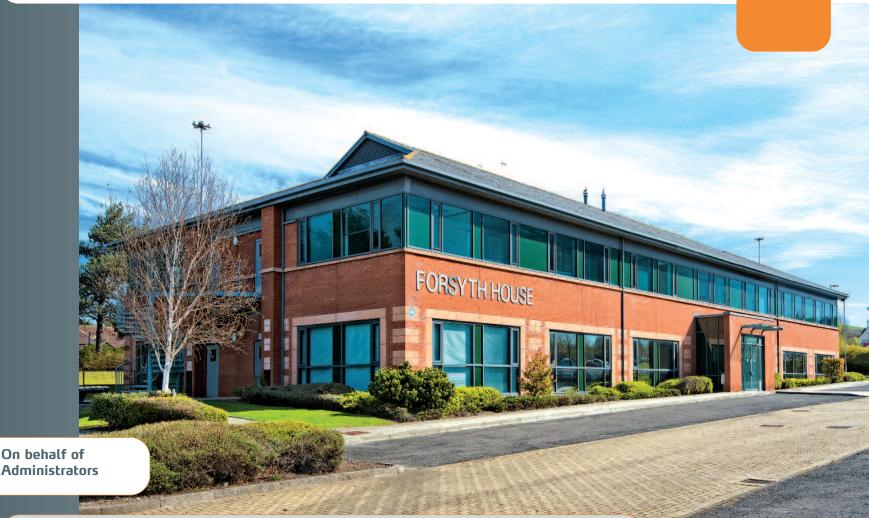

# Forsyth House, Innova Campus, Rosyth Europarc Rosyth, Near Dunfermline, Fife KY11 2UU

**Heritable Office Opportunity** 

- Situated in established office and business park location
- Approximately 1,958.68 sq m (21,084 sq ft)
- Asset management opportunities
- Of interest to investors and owner occupiers
- · Low capital value on guide price

## Situation

The property is situated on the northern side of Viking Way within Innova Campus on the well located Rosyth Europarc adjacent to the Forth Road Bridge and Rosyth Ferry Terminal. The property benefits from excellent access to the Mgo Motorway and the Forth Bridge leads to Edinburgh city centre.

The property comprises modern open plan office accommodation on the ground and first floors. The accommodation was originally fitted out to a high standard including raised floors, suspended ceilings, air conditioning and an eight person passenger lift. The property benefits from a site area of approximately 0.55 hectares (1.36 acres) and car parking for approximately 73 cars.