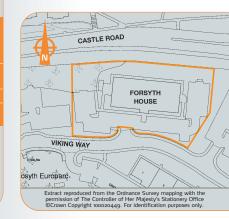

## Situation

The property is situated on the northern side of Viking Way within Innova Campus on the well located Rosyth Europarc adjacent to the Forth Road Bridge and Rosyth Ferry Terminal. The property benefits from excellent access to the Mgo Motorway and the Forth Bridge leads to Edinburgh city centre.