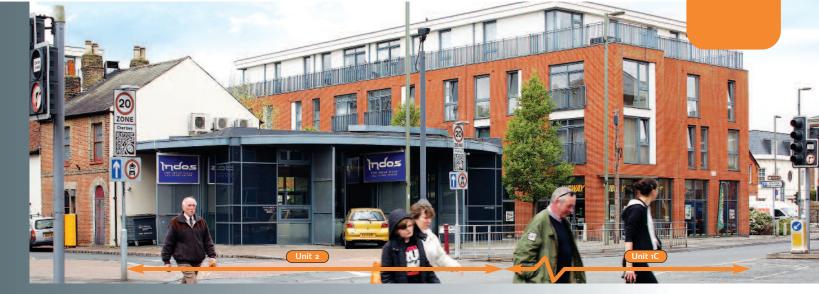

# Phoenix Plaza, Guildford Street Chertsey, Surrey KT16 9GT

Modern Retail Centre Investment

- Five retail units including one with vacant possession
- Within popular Phoenix Development
- Affluent commuter town
- Prime location 60 metres from Chertsey Railway Station (approx. 52 mins to Central London)

Air:

The property is located within the affluent commuter town of Chertsey, in a prime position some 60 metres from Chertsey Railway Station. It forms part of the modern Phoenix Development which provides 93 residential units completed in 2005.

The property comprises five ground floor restaurant and retail units arranged around a central courtyard. Units 1a & b, 1c and 3 form the ground floors of larger buildings whilst Unit 2 is a standalone circular building.

Six Week Completion

| _ |                           |        |        |            |               |                                                   |                                              |             |                                  |  |
|---|---------------------------|--------|--------|------------|---------------|---------------------------------------------------|----------------------------------------------|-------------|----------------------------------|--|
|   | Tenancy and accommodation |        |        |            |               |                                                   |                                              |             |                                  |  |
|   | Unit                      | Floor  | Use    | Floor Area | s (Approx)    | Tenant                                            | Term                                         | Rent p.a.x. | Reviews                          |  |
|   | 1a & 1b                   | Ground | Retail | 378 sq m   | (4,074 sq ft) | INDIVIDUAL (t/a Caspari<br>Italian Restaurant)    | 15 years from 10/08/2007<br>until 09/08/2022 | £40,000     | 10/08/2017                       |  |
|   | 1C                        | Ground | Retail | 107 sq m   | (1,147 sq ft) | SUBWAY REALTY<br>LIMITED (1)                      | 15 years from 31/01/2007<br>until 30/01/2022 | £29,000     | 31/01/2017                       |  |
|   | 2                         | Ground | Retail | 293 sq m   | (3,152 sq ft) | INDIVIDUALS (t/a INDOS<br>Indian Restaurant)      | 20 years from 15/11/2010<br>until 14/11/2030 | £25,000     | 15/11/2015<br>and five<br>yearly |  |
|   | 3                         | Ground | Retail | 82 sq m    | (888 sq ft)   | VACANT POSSESSION<br>WITH SELLER<br>GUARANTEE (2) |                                              | £10,000     |                                  |  |
|   | Totals                    |        |        | 860 sq m   | (9,261 sq ft) |                                                   |                                              | £104,000    |                                  |  |
|   |                           |        |        |            |               |                                                   |                                              |             |                                  |  |