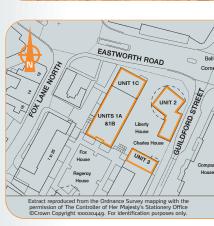

The property comprises five ground floor restaurant and retail units arranged around a central courtyard. Units 1a & b, 1c and 3 form the ground floors of larger buildings whilst Unit 2 is a standalone circular building.

Six Week Completion

| _ |                           |        |        |            |               |                                                   |                                              |             |                                  |  |
|---|---------------------------|--------|--------|------------|---------------|---------------------------------------------------|----------------------------------------------|-------------|----------------------------------|--|
|   | Tenancy and accommodation |        |        |            |               |                                                   |                                              |             |                                  |  |
|   | Unit                      | Floor  | Use    | Floor Area | s (Approx)    | Tenant                                            | Term                                         | Rent p.a.x. | Reviews                          |  |
|   | 1a & 1b                   | Ground | Retail | 378 sq m   | (4,074 sq ft) | INDIVIDUAL (t/a Caspari<br>Italian Restaurant)    | 15 years from 10/08/2007<br>until 09/08/2022 | £40,000     | 10/08/2017                       |  |
|   | 1C                        | Ground | Retail | 107 sq m   | (1,147 sq ft) | SUBWAY REALTY<br>LIMITED (1)                      | 15 years from 31/01/2007<br>until 30/01/2022 | £29,000     | 31/01/2017                       |  |
|   | 2                         | Ground | Retail | 293 sq m   | (3,152 sq ft) | INDIVIDUALS (t/a INDOS<br>Indian Restaurant)      | 20 years from 15/11/2010<br>until 14/11/2030 | £25,000     | 15/11/2015<br>and five<br>yearly |  |
|   | 3                         | Ground | Retail | 82 sq m    | (888 sq ft)   | VACANT POSSESSION<br>WITH SELLER<br>GUARANTEE (2) |                                              | £10,000     |                                  |  |
|   | Totals                    |        |        | 860 sq m   | (9,261 sq ft) |                                                   |                                              | £104,000    |                                  |  |
|   |                           |        |        |            |               |                                                   |                                              |             |                                  |  |