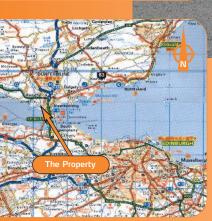

## On behalf of **Administrators**

CASTLE ROAD VIKING WAY

Miles: 31/2 miles south of Dunfermline 13 miles north-west of Edinburgh 40 miles north-east of Glasgow Roads: A985, A90, M90 (Junction 1)
Rail: Rosyth Railway Station Edinburgh Airport

The property is situated on the northern side of Viking Way within Innova Campus on the well located Rosyth Europarc adjacent to the Forth Road Bridge and Rosyth Ferry Terminal. The property benefits from excellent access to the Mgo Motorway and the Forth Bridge leads to Edinburgh city centre.