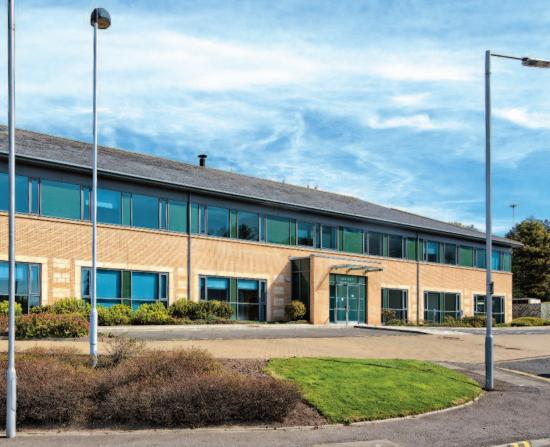

# Arrol House, Innova Campus, Rosyth Europarc Rosyth, Near Dunfermline, Fife KY11 2UU

Possession

Heritable Office Investment

- Situated in established office and business park location
- Approximately 1,968.oo sq m (21,184 sq ft)
- Asset management opportunities
- Of interest to investors and owner occupiers
- · Low capital value on guide price

The property is situated on the northern side of Viking Way within Innova Campus on the well located Rosyth Europarc adjacent to the Forth Road Bridge and Rosyth Ferry Terminal. The property benefits from excellent access to the Mgo Motorway and the Forth Bridge leads to Edinburgh city centre.

The property comprises modern open plan office accommodation on the ground and first floors. The accommodation was originally fitted out to a high standard including raised floors, suspended ceilings, air conditioning and an eight person passenger lift. The property benefits from a site area of approximately 0.59 hectares (1.46 acres) and car parking for approximately 65 cars.