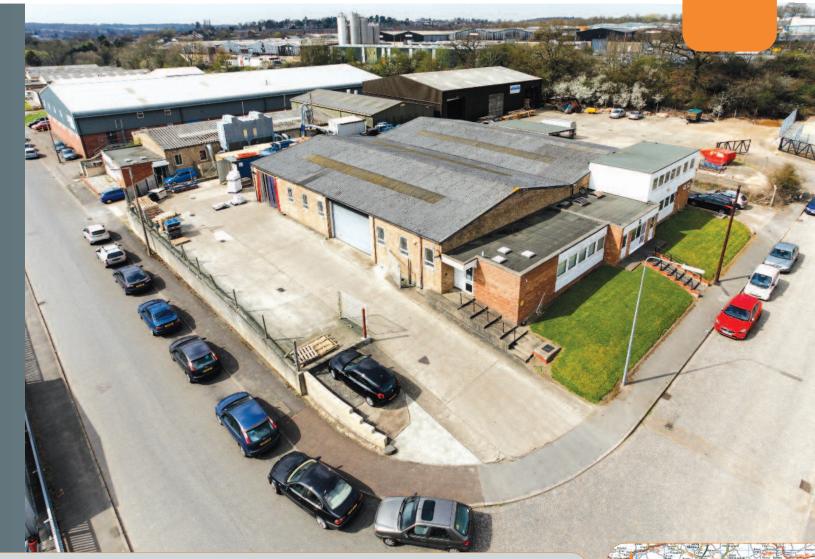

# Units 11 & 12, 19-25 Second Avenue, Bluebridge Industrial Estate Halstead, Essex CO<sub>9</sub> 2SU

Freehold Industrial Investment

- Let to Brooks Transport Services Limited until December 2021 (subject to option)
- Nearby occupiers include Travis Perkins, Bolt Building Supplies, Strand Systems and Eurospares

Stansted Airport

The property is situated on the northern side of Second Avenue which forms part of the established Bluebridge Industrial Estate to the east of Halstead town centre. Nearby occupiers include Travis Perkins, Bolt Building Supplies, Strand Systems and Eurospares.

The property comprises two industrial units benefiting from an eaves height of approximately 3 metres (to ft) and two vehicle access loading doors. The property benefits from ancillary offices and a yard area for turning and parking.