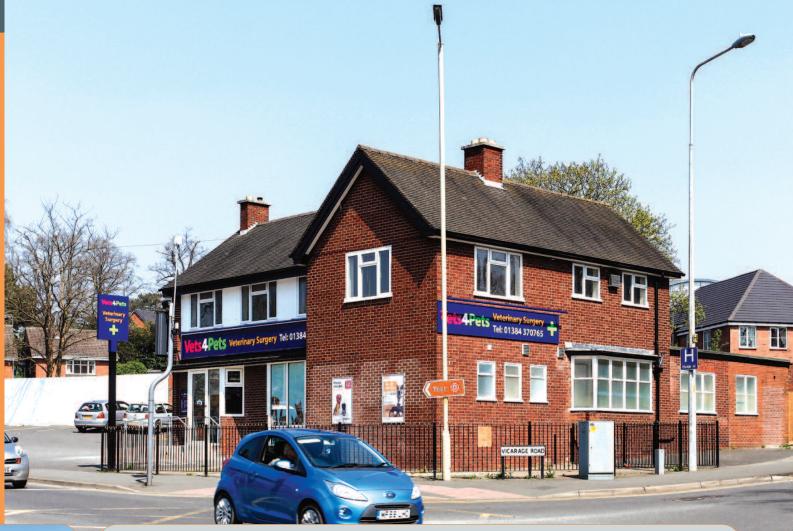

## 66 High Street Amblecote, Nr. Stourbridge, West Midlands DY8 4DH

Freehold Veterinary Surgery Investment

- Let to Stourbridge Vets4Pets Limited with guarantee from Companion Care (Services) Limited
- New 15 year lease from February 2015 (no breaks)
- Fixed rental increases in 2020 & 2025
- Includes a three bedroom flat on first floor
- Prominent corner roadside location with nearby occupiers including Magnet, Vauxhall Car Dealership, Kwik-Fit, Johnsons Dry Cleaners Drive-Thru and National Tyres

Floor

Ground

**Total Commercial** 

The property occupies a very prominent position on the east side of the busy High Street (A491) at its junction with Vicarage Road. Nearby occupiers include Magnet, Vauxhall Car Dealership, Kwik-Fit, Johnsons Dry Cleaners Drive-Thru and National Tyres.

The property comprises a newly refurbished ground floor veterinary surgery with a three bedroom residential flat on the first floor. The property benefits from a substantial site with off-street car parking.