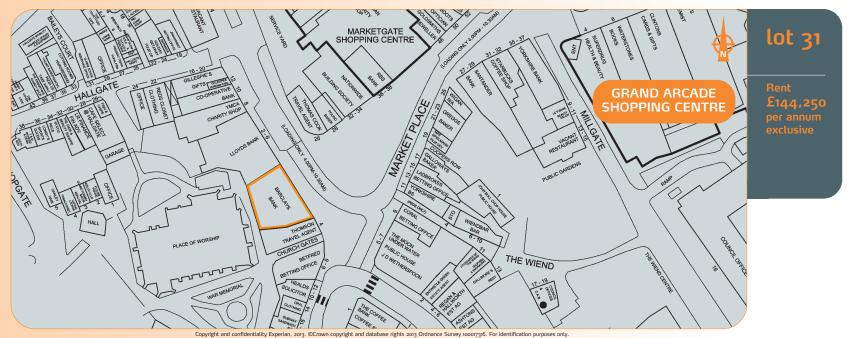

# lot 31 6 Market Place Wigan, Greater Manchester WN1 1QS

Freehold Bank Investment

Rent £144,250 per annum exclusive Entirely let to Barclays Bank plc until 2022 (no breaks)
Prominent town centre location close to Marketgate Shopping Centre and Grand Arcade Shopping Centre  Nearby occupiers include Lloyds Bank, Greggs, Santander and Ladbrokes

## Situation

The property is situated in a prominent location on the western side of Market Place, at its junction with Market Street and Wallgate. The property is within close proximity of both the Marketgate Shopping Centre and Grand Arcade Shopping Centre with other nearby occupiers including Lloyds Bank, Greggs, Santander and Ladbrokes.