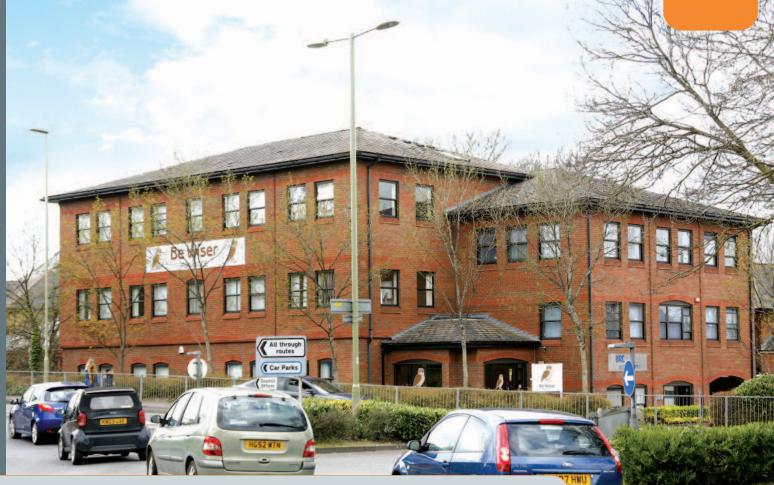

Southampton Airport

The property is situated in a prominent corner location on the western side of Winchester Street, also fronting the busy A<sub>3</sub>o<sub>57</sub>, a short walk from the town centre. The Lamb & Flag public house lies opposite the property with a number of other office occupiers in the immediate vicinity.

The property comprises a modern three storey building providing office accommodation over two wings, each benefiting from its own entrance. The property also benefits from on-site parking for approximately 10 cars.