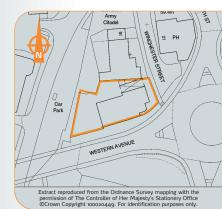

Southampton Airport

The property is situated in a prominent corner location on the western side of Winchester Street, also fronting the busy A<sub>3</sub>o<sub>57</sub>, a short walk from the town centre. The Lamb & Flag public house lies opposite the property with a number of other office occupiers in the immediate vicinity.