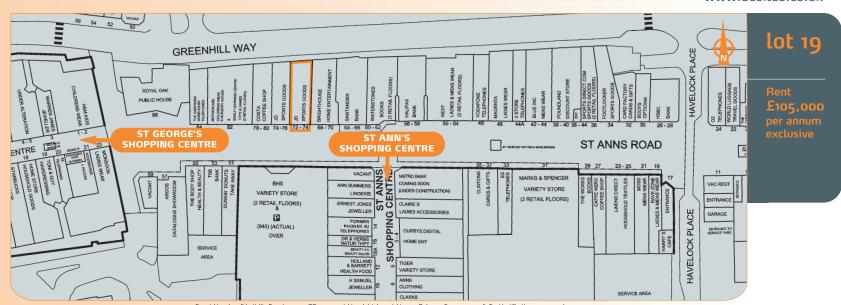

# lot 19

## 72/74 St Ann's Road Harrow, Greater London HA1 1JX

Rent £105,000 per annum exclusive

- Let to JD Sports Fashion plc until 2024 (no breaks)
- Prime pedestrianised retail location directly opposite the major St Ann's Shopping Centre and 50 metres from the St George's Shopping Centre
- Affluent North-West London suburb
- Nearby occupiers include Costa Coffee, Next, Waterstones, Marks & Spencer, Holland & Barrett and The Body Shop

(Metropolitan Line) London Heathrow Airport Air:

Harrow is an affluent North-West London suburb and is well known for the prestigious Harrow School. The property is situated in the heart of the town centre on the north side of the prime pedestrianised St Ann's Road, 50 metres from St George's Shopping Centre and opposite the entrance to the major 44 unit St Ann's Shopping Centre. Nearby occupiers include Costa Coffee, Next, Waterstones, Marks & Spencer, Holland & Barrett and The Body Shop.