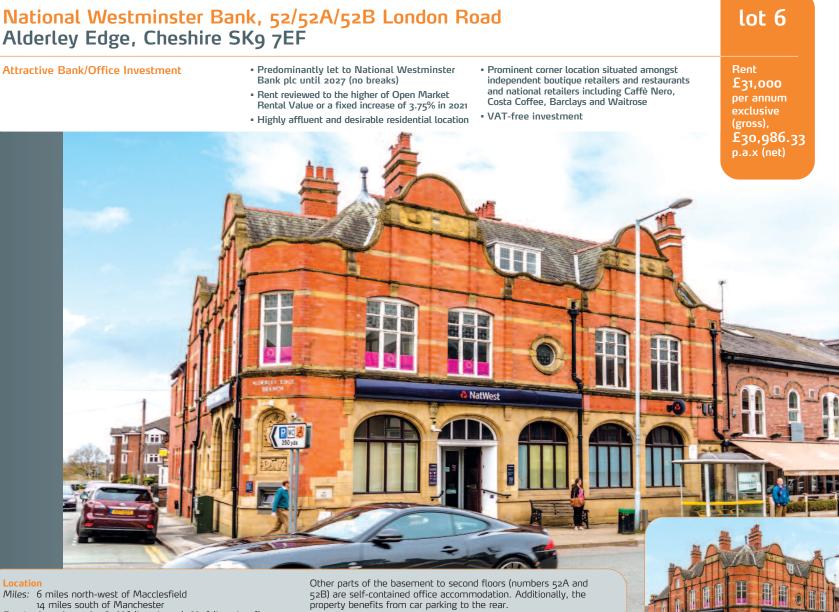

## Air:

Alderley Edge is an attractive and highly affluent Cheshire village, located 14 miles south of Manchester City Centre and close to the M6, M56 and Manchester Airport. The property is situated in a prominent corner position at the junction of the busy London Road and George Street. London Road features a number of independent boutique retailers, cafés, restaurants and national retailers including Caffè Nero, Costa Coffee, Barclays and Waitrose.

The property, an attractive period building, comprises a banking hall on part of the ground floor with basement and first floor ancillary accommodation.