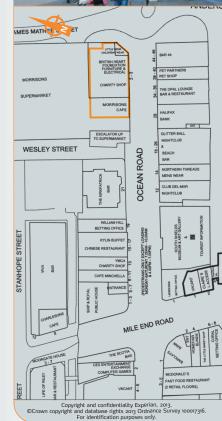

# 1-3 Ocean Road South Shields, Tyne and Wear NE33 2HT

Modern Retail Parade Investment

- Tenants include WM Morrison Supermarkets plc and British Heart Foundation
- Prominent corner position on busy pedestrianised thoroughfare
- Forms integral part of adjoining Morrison Foodstore
- Nearby occupiers include McDonald's, Barclays Bank and Halifax Bank

The property is situated in a prominent corner location on the northern Road forms part of the main pedestrianised retailing thoroughfare in the Notes that property benefits from its proximity to the South Shields Metro Station, located 150 metres to the west and the town's principal car park located to the rear. Other nearby occupiers include McDonald's, Barclays Bank and Halifax Bank.

The property comprises a prominent parade of three ground floor retail units with unit 2 benefitting from first floor ancillary accommodation.