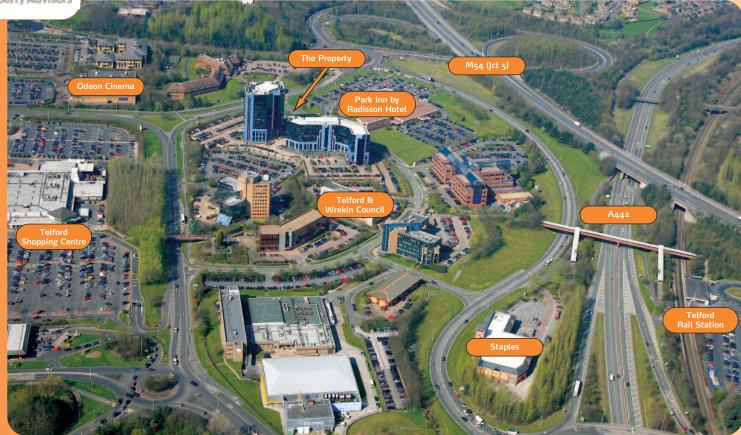

# www.acuitus.co.uk

Miles: 15 miles east of Shrewsbury 15 miles north-west of Wolverhampton

35 miles north-west of Birmingham Roads: M54 (Junction 5), A5, A442 Rail: Telford Central Rail (30 mins to Birmingham New Street) Air: Birmingham Airport

The property comprises two detached office buildings occupying a large site within a short walk of Telford Rail Station. Telford Shopping Centre lies directly opposite the property with other nearby occupiers including Odeon, Park Inn Hotel and Ramada Hotel.