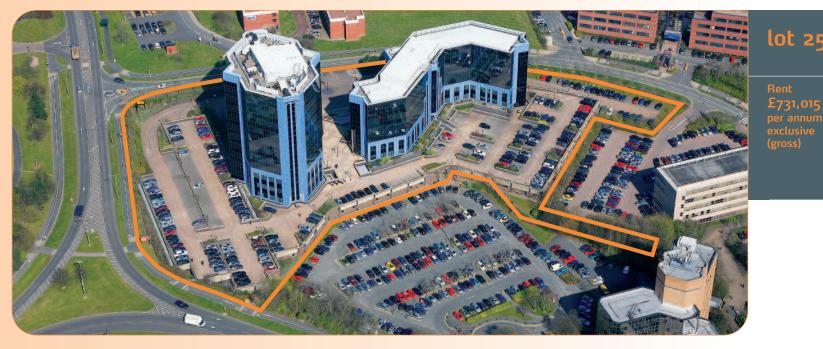

The property comprises two highly prominent office buildings, 12 storey Plaza 1 and 7 storey Plaza 2. Both buildings benefit from comfort cooling, raised floors, suspended ceilings, passenger lifts and double height reception areas.

# Tenancy and accommodation

The property also benefits from sole use of 630 car parking spaces and an approximate site area of 4.275 acres.

Virtual Freehold. Held from The Royal Bank of Canada Trust Corporation Limited (The Trustee of the Laser Richmount (Telford) Trust 1991/1992) for a term of 999 years from 15th September 2006 at a rent of £10,000 p.a. decreasing to £500 p.a. from 9th January 2027.