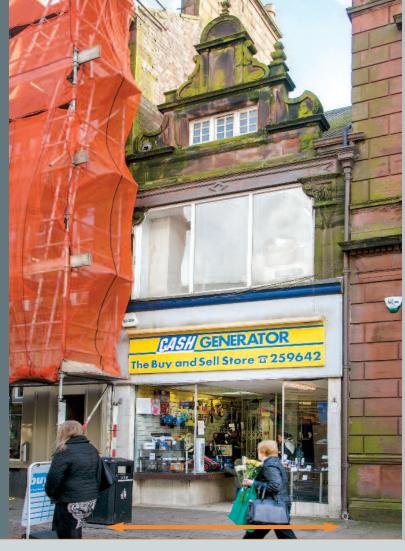

# 10 English Street **Dumfries DG1 2BT**

Heritable Retail Investment

- Excellent pedestrianised pitch close to its junction with the High Street
- Nearby occupiers include Clydesdale Bank, River Island, Marks & Spencer
- and the Loreburne Shopping Centre
- Trading from property as Cash Generator Limited since 1994

£12,000 per annum exclusive

lot 47

Miles: 34 miles west of Carlisle 77 miles south of Glasgow Roads: M74 (Junction 17 and 18), A75, A709 Rail: Dumfries Station o.4 miles Carlisle Airport 37 miles

The property is situated in an excellent pedestrianised retail pitch on the south side of English Street close to its junction with the High Street in Dumfries town centre. Nearby occupiers include Clydesdale Bank, River Island, Marks & Spencer and the Loreburne Shopping Centre.

The property comprises a traditional three storey building providing a ground floor retail and ancillary accommodation on the first and

Heritable (Scottish Equivalent of English Freehold).

VAT is applicable to this lot.