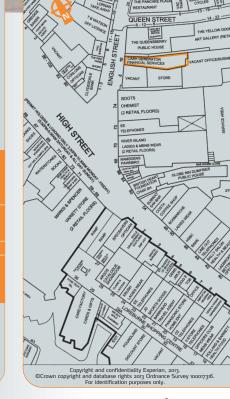

£12,000 per annum exclusive

lot 47

Miles: 34 miles west of Carlisle 77 miles south of Glasgow Roads: M74 (Junction 17 and 18), A75, A709 Rail: Dumfries Station o.4 miles Carlisle Airport 37 miles

The property is situated in an excellent pedestrianised retail pitch on the south side of English Street close to its junction with the High Street in Dumfries town centre. Nearby occupiers include Clydesdale Bank, River Island, Marks & Spencer and the Loreburne Shopping Centre.