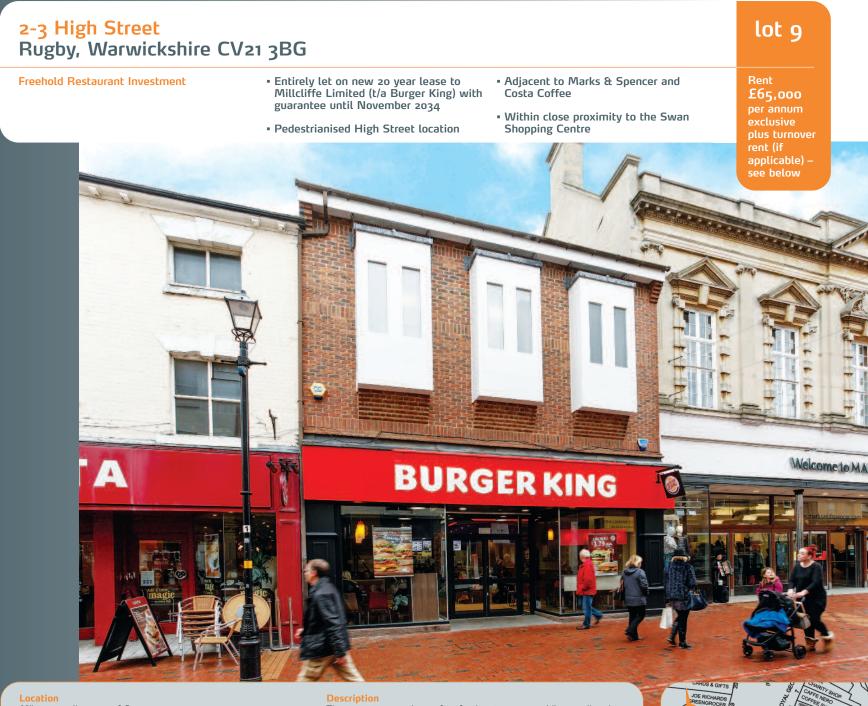

Miles: 12 miles east of Coventry 23 miles north-west of Northampton 35 miles south-east of Birmingham Roads: M1, M6

Rail: Rugby Rail Station

Coventry Airport, Birmingham International Airport Air:

The property is prominently situated on the eastern side of the pedestrianised High Street adjacent to Marks & Spencer and Costa Coffee and within close proximity to the Swan Shopping Centre which houses occupiers such as Tesco, Boots, New Look, Next and TK Maxx. Other nearby occupiers include McDonald's, Topshop, Monsoon and Santander.

Floor Use Floor Areas (Approx) Tenant Term Rent p.a.x. Reviews MILLCLIFFE 20 ye LIMITED (t/a until ' Burger King) repair GUARANTEED BY lease (1,806 sq ft) Ground Retail/Ancillary 167.80 sq m 20 years from 17/11/2014 £65,000 17/11/2019 and First until 16/11/2034 on a full repairing and insuring (plus turnover rent of 12% of Retail/Ancillary 139.80 sq m (1,505 sq ft) five yearly sales over CPL FOODS £650,000) Totals 307.60 sq m (3,311 sq ft) £65,000