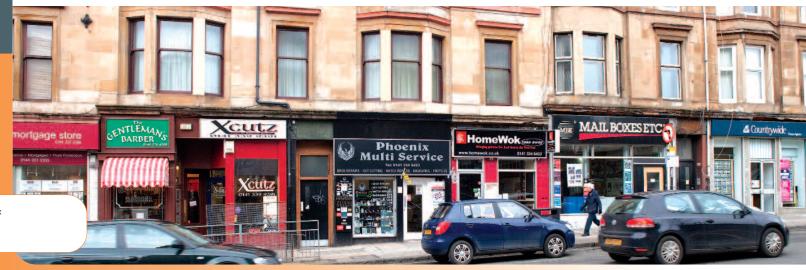

## 99 Byres Road Glasgow, Lanarkshire G11 5HW

Heritable (Scottish Equivalent of English Freehold) Retail Investment

- Ground floor let until 2023 (subject to option)
- Situated on one of the main retailing thoroughfares within the West End of Glasgow
- · Within close proximity of the University of Glasgow
- VAT is applicable to this sale
- Six Week Completion

#### Tenancy and accommodation

| Floor  | Use    | Floor Areas (Approx) |             | Tenant                                              | Term                         | Rent p.a.x. | Review/(Reversion)         |
|--------|--------|----------------------|-------------|-----------------------------------------------------|------------------------------|-------------|----------------------------|
| Ground | Retail | 27.68 sq m           | (298 sq ft) | PHOENIX MULTI SERVICE SHOP LTD (with guarantee) (1) | 10 years from 19/07/2013 (2) | £12,000     | 28/05/2018<br>(18/07/2023) |
| Totals |        | 27 68 sn m           | (208 sn ft) |                                                     |                              | F12 000     |                            |

(1) Phoenix Multi Service Shop Ltd specialises in shoe repairs, key cutting, engraving, watch repairs, photo ID, bag repairs, stitching and patching. Source: www.phoenixmultiservice.co.uk)

(2) There is a tenant option to determine the lease on 19/07/2018.