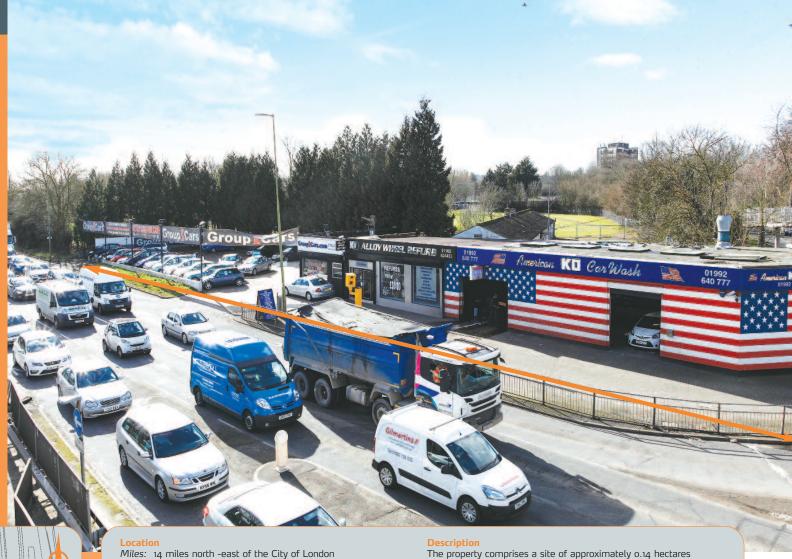

Roads: A10, M25 (Junction 25), M11, A1 (M) Rail: Cheshunt Railway Station

London Stansted, London Luton and London City Airport

The property is situated in a highly prominent trading position on the busy Great Cambridge Road (A10) at its junction with College Road. Great Cambridge Road (Ato) is an important and busy arterial route from the City of London to Cambridge. The property comprises a site of approximately 0.14 hectares (0.35 acres) upon which is a substantial car sales forecourt and a retail/workshop unit and a car wash building. The property may be suitable for redevelopment (subject to consents).