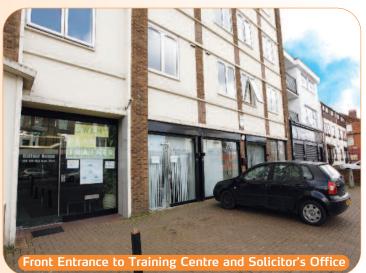

Description
The property comprises a parade of six ground floor retail units with forecourt car parking and office/D1 used as a training centre and secure car parking for 10 cars at the rear of the ground floor. The office/D1 training centre is accessed separately from the front of the property and has rear access. The property forms part of a larger building.