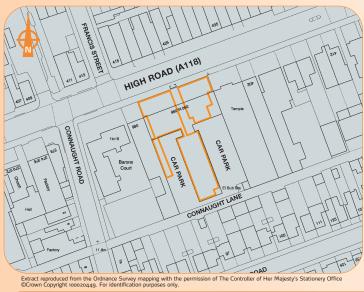

Description
The property comprises a parade of six ground floor retail units with forecourt car parking and office/D1 used as a training centre and secure car parking for 10 cars at the rear of the ground floor. The office/D1 training centre is accessed separately from the front of the property and has rear access. The property forms part of a larger building.

Virtual Freehold. Held for a term of 999 years from completion at a peppercorn rent.

VAT is applicable to this lot.

Six Week Completion

| Tenancy and accommodation |                       |                      |               |                                                       |                             |                                  |                              |
|---------------------------|-----------------------|----------------------|---------------|-------------------------------------------------------|-----------------------------|----------------------------------|------------------------------|
| Floor                     | Use                   | Floor Areas (Approx) |               | Tenant                                                | Term                        | Rent p.a.x.                      | Review/<br>(Reversion)       |
| Ground                    | Dı Training<br>Centre | 492.57 sq m          | (5,302 sq ft) | PLAB TRAINER LIMITED (1)                              | 8 years from 14/03/2011 (2) | £53,600                          | (13/03/2019)                 |
| Ground                    | Office                | 105.44 sq m          | (1,135 sq ft) | PATEL & JOACHIM LLP (t/a Solicitors)                  | 19 years from 05/01/2009    | £21,000                          | 05/01/2015<br>(25/12/2028)   |
| Ground                    | Retail                | 71.25 sq m           | (767 sq ft)   | IDEAL FONE UK LIMITED (3)                             | 10 years from 08/04/2010    | £12,000                          | (07/04/2020)                 |
| Ground                    |                       | 32.51 sq m           | (350 sq ft)   | VACANT POSSESSION                                     |                             |                                  |                              |
| Ground                    | Retail                | 34.74 sq m           | (374 sq ft)   | MR GINTARAS<br>DACKEVICIUS<br>(t/a Atlantic Aquarium) | 3 years from 01/02/2011     | £8,000                           | (31/01/2014<br>Holding Over) |
| Ground                    | Retail                | 40.59 sq m           | (437 sq ft)   | MR TARUN PAL<br>(t/a Ram Jewellers)                   | 10 years from 22/07/2011    | £8,000                           | 21/07/2021                   |
| Totals                    |                       | 777.10 sq m          | (8,365 sq ft) |                                                       |                             | £102,600 with one unit to be let |                              |