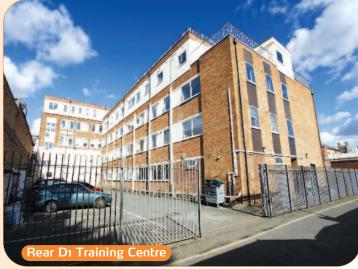

Description
The property comprises a parade of six ground floor retail units with forecourt car parking and office/D1 used as a training centre and secure car parking for 10 cars at the rear of the ground floor. The office/D1 training centre is accessed separately from the front of the property and has rear access. The property forms part of a larger building.