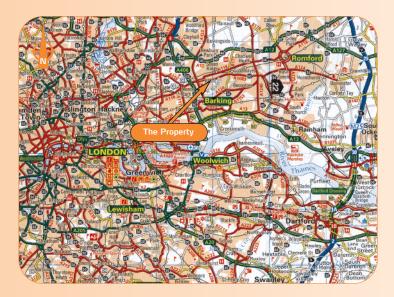

**lot** 33

per annum exclusive with one retail unit

Location
Miles: 12 miles east of Central London 4.5 miles from Stratford

4 miles south-west of Romford Roads: M1, North Circular (A406), A12

Rail:

Ilford Railway Station
Newbury Park Underground Station (Central Line)
London City Airport, Stansted Airport