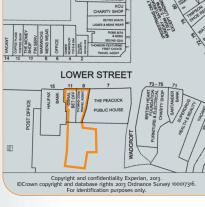

Luton Airport

The property is prominently situated on the west side of the pedestrianised Lower Street, close to the Newlands Shopping Centre. Neighbouring occupiers include Halifax, The Post Office, Santander, Superdrug and Waterstones.