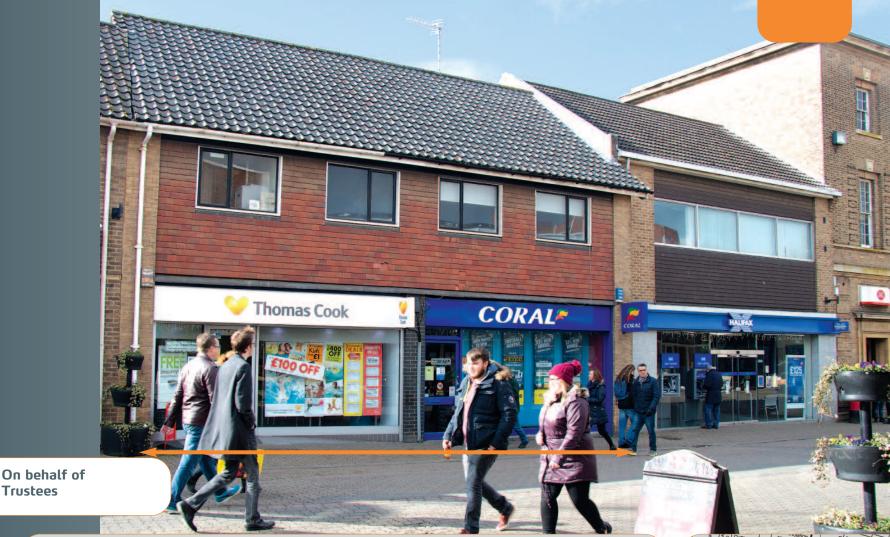

# 9-11 Lower Street Kettering, Northamptonshire NN16 8HJ

Freehold Retail Investment

- Let to Coral Racing Limited and TCCT Retail Limited t/a Thomas Cook
- Pedestrianised Town Centre location
- Close to Newlands Shopping Centre
- Neighbouring occupiers include Halifax, The Post Office, Santander, Superdrug and Waterstones

Luton Airport

The property is prominently situated on the west side of the pedestrianised Lower Street, close to the Newlands Shopping Centre. Neighbouring occupiers include Halifax, The Post Office, Santander, Superdrug and Waterstones.

The property comprises 2 self-contained retail units with retail accommodation on the ground floor and ancillary accommodation on the first floor.

Freehold.

VAT is applicable to this lot.

Six Week Completion