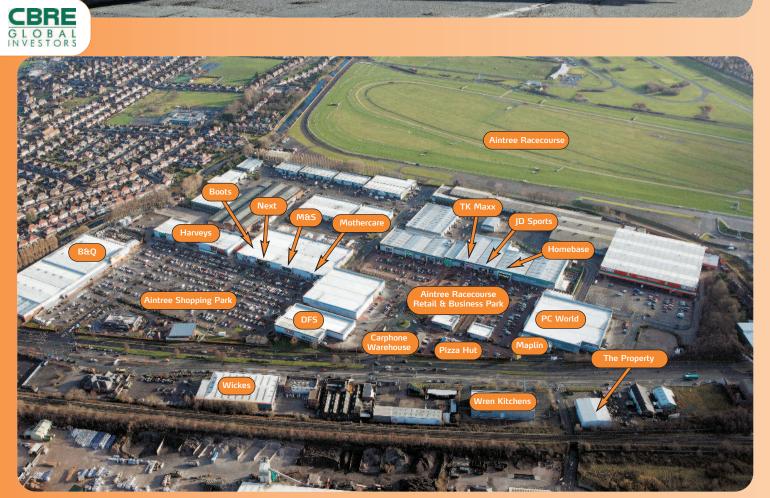

# Situation

The property is situated in a prominent position on the western side of Ormskirk Road, the main road connecting Aintree with Liverpool. Ormskirk Road is an established retail warehouse location close to the prestigious Aintree Racecourse which offers excellent access to both the  $M_{57}/\tilde{M}_{58}$  interchange and the M6 (Junction 26).

The popular Aintree Racecourse Retail & Business Park is situated immediately opposite the property and houses a number of national retailers including Pizza Hut, Maplin, TK Maxx, Hornebase, Carphone Warehouse and PC World. Adjacent to that lies Aintree Shopping Park providing further key occupiers such as Boots, Next, Marks & Spencer, B&Q and Mothercare.