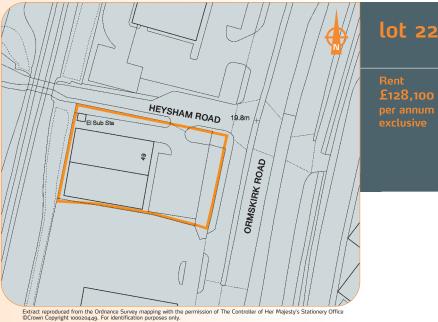

The property comprises a modern detached single storey retail warehouse divided into two units, benefitting from on-site parking for 17 cars and a service yard. There is an electricity substation on site.

Freehold.

VAT is applicable to this lot.

Six Week Completion

|  | modation |
|--|----------|

| Ur | nit   | Use                 | Floor Areas (Approx) |               | Tenant                                | Term                                         | Rent p.a.x. | Review     |  |  |
|----|-------|---------------------|----------------------|---------------|---------------------------------------|----------------------------------------------|-------------|------------|--|--|
| 1  |       | Retail<br>Warehouse | 275.46 sq m          | (2,965 sq ft) | HSS HIRE SERVICE<br>GROUP LIMITED (1) | 20 years from 22/05/2000 until<br>21/05/2020 | £65,600     | 22/05/2015 |  |  |
| 2  |       | Retail<br>Warehouse | 275.46 sq m          | (2,965 sq ft) | BATHSTORE.COM<br>LIMITED (2)          | 20 years from 25/10/2001 until<br>24/10/2021 | £62,500     | 25/10/2016 |  |  |
| То | otals |                     | 550.92 sq m          | (5,930 sq ft) |                                       |                                              | £128,100    |            |  |  |