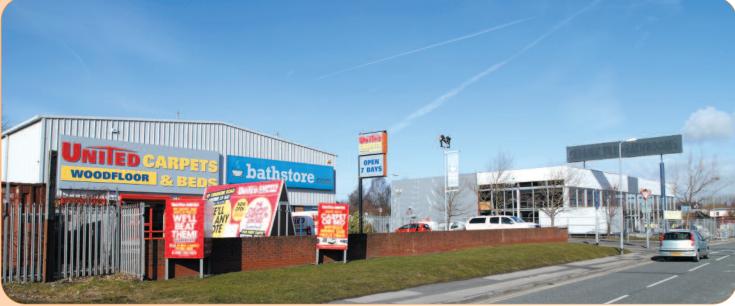

The property comprises a modern detached single storey retail warehouse divided into two units, benefitting from on-site parking for 17 cars and a service yard. There is an electricity substation on site.