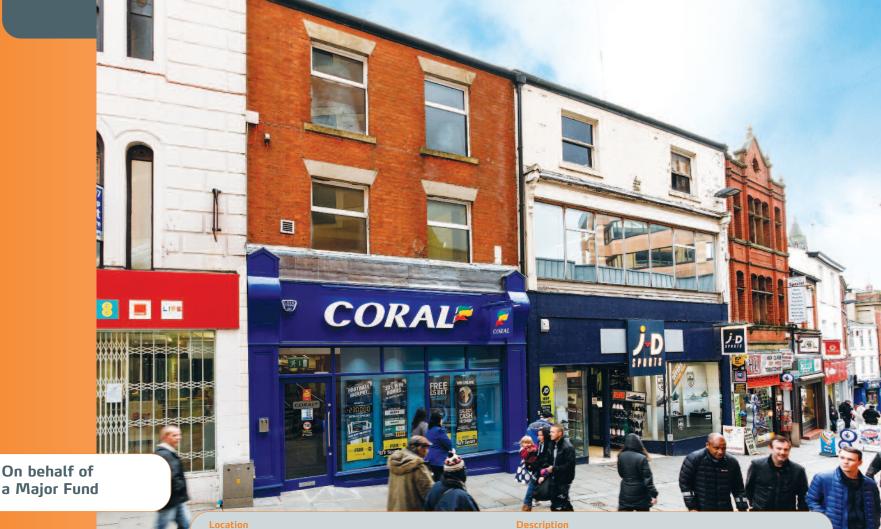

# lot 19

## 40 Yorkshire Street Rochdale, Lancashire OL16 1|N

32,500 er annum xclusive

Freehold Retail Investment

- Prime pedestrianised town centre location
- Entirely let to Coral Racing Limited on a recent 10 year lease until 2024 (subject to
- · Nearby occupiers include W H Smith, Boots the Chemist, Marks & Spencer and
- Prominently situated opposite the Rochdale Exchange Shopping Centre

Miles: 14 miles north of Manchester
35 miles south-west of Leeds
70 miles north-west of Sheffield
Roads: A627, M66, M60, M62 (Junction 20)
Rail: Rochdale Railway Station
Air: Manchester Airport

The property is prominently situated on the east side of Yorkshire Street, Rochdale's prime pedestrianised retail thoroughfare. The property benefits from being situated opposite the entrance to Rochdale Exchange Shopping Centre with occupiers including W H Smith and Boots the Chemist. Other nearby occupiers include Marks & Spencer, Thorntons, JD Sports and Greggs