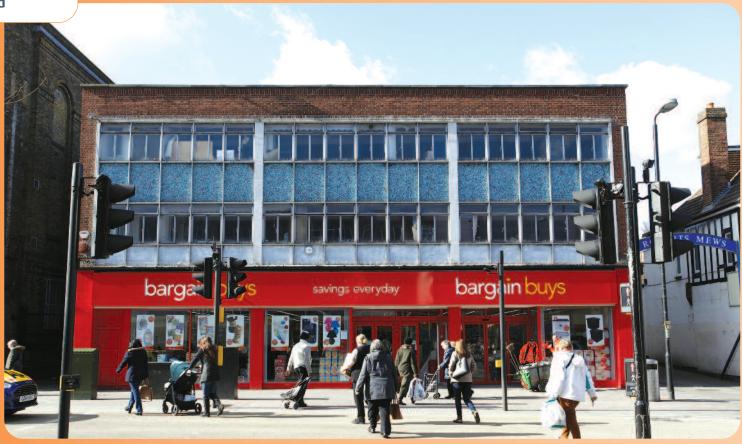

www.acuitus.co.uk

On behalf of a Major Fund

www.acuitus.co.uk

- Miles: 6 miles south-east of Bromley 10 miles east of Croydon
- No Colspan="2" Colspan="2"

The property is situated in a prominent position on the western side of the High Street, Orpington's prime retailing thoroughfare. The property is located opposite an entrance to the Walnuts Shopping Centre which houses occupiers such as New Look, Greggs and Wilko. Other nearby occupiers include WH Smith, Lloyds Bank, Boots, Specsavers and Costa Coffee.

The property comprises a large ground floor retail unit with ancillary accommodation on the first and second floors. In addition the property benefits from a rear yard which can be accessed via Roberts Mews