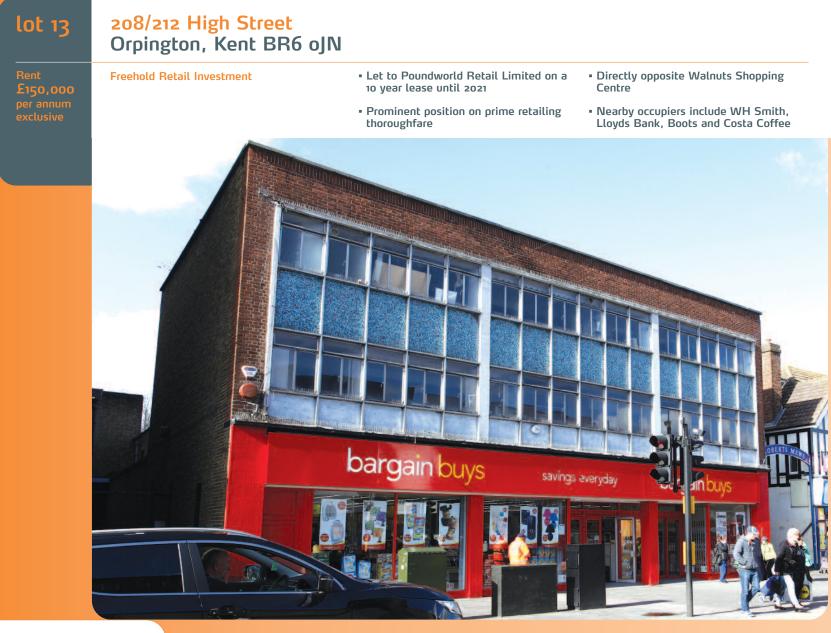

www.acuitus.co.uk

On behalf of a Major Fund

www.acuitus.co.uk

- Miles: 6 miles south-east of Bromley 10 miles east of Croydon
- No Colspan="2" Colspan="2"

The property is situated in a prominent position on the western side of the High Street, Orpington's prime retailing thoroughfare. The property is located opposite an entrance to the Walnuts Shopping Centre which houses occupiers such as New Look, Greggs and Wilko. Other nearby occupiers include WH Smith, Lloyds Bank, Boots, Specsavers and Costa Coffee.

The property comprises a large ground floor retail unit with ancillary accommodation on the first and second floors. In addition the property benefits from a rear yard which can be accessed via Roberts Mews

Freehold.

VAT is applicable to this lot.

**Six Week Completion** 

| Tenancy and acco          | icy and accommodation            |                      |               |        |                                                                                        |             |            |
|---------------------------|----------------------------------|----------------------|---------------|--------|----------------------------------------------------------------------------------------|-------------|------------|
| Floor                     | Use                              | Floor Areas (Approx) |               | Tenant | Term                                                                                   | Rent p.a.x. | Review     |
| Ground<br>First<br>Second | Retail<br>Ancillary<br>Ancillary | 704.66 sq m          | (7,585 sq ft) |        | 10 years from 15/08/2011 until<br>14/08/2021 on a full repairing<br>and insuring lease | £150,000    | 15/08/2016 |
|                           |                                  |                      |               |        |                                                                                        |             |            |