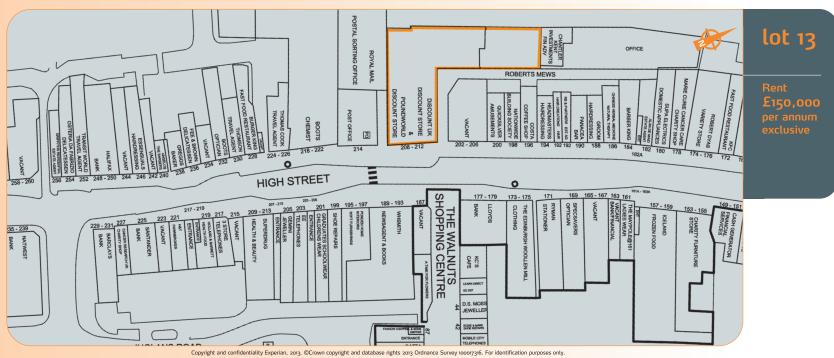

www.acuitus.co.uk

On behalf of a Major Fund

www.acuitus.co.uk

- Miles: 6 miles south-east of Bromley 10 miles east of Croydon
- No Colspan="2" Colspan="2"

The property is situated in a prominent position on the western side of the High Street, Orpington's prime retailing thoroughfare. The property is located opposite an entrance to the Walnuts Shopping Centre which houses occupiers such as New Look, Greggs and Wilko. Other nearby occupiers include WH Smith, Lloyds Bank, Boots, Specsavers and Costa Coffee.