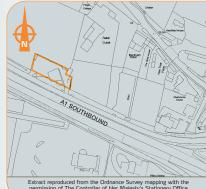

The property is prominently situated on the southbound carriageway of the Ai off the slip road of the Markham Moor Junction.
Completed in 2009, the Markham Moor Junction layout was improved and now connects the Ai to the A638, A57 and Milton

The property comprises a single storey restaurant with some 32 car parking spaces on a site of approximately 0.19 hectares (0.47 acres). The roof has been designated Grade II Listed due to its architectural and historic interest.