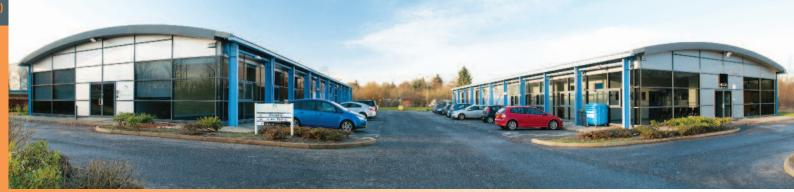

## **Rosebank Park** Livingston, West Lothian EH54 7EJ

E69,528.72 Der annum exclusive (ne

- Multi Let Office Investment with Asset Management Opportunities
- Modern office park developed in 2001
- Occupiers include Helia Photonics Limited
- and Wester Inch Management Ltd Located adjacent to Alba Campus and close to Livingston town centre
- Approximately 2,213.70 sq m (23,829 sq ft)
- On-site car parking
- Ten Week Completion subject to heritable title holder consent

### Description

Rosebank Park comprises four blocks of buildings which have been adapted to form 5 units of steel portal frame construction and barrel vaulted roofs. There is on-site car parking and the units benefit from suspended ceilings and recessed cat 2 lighting.