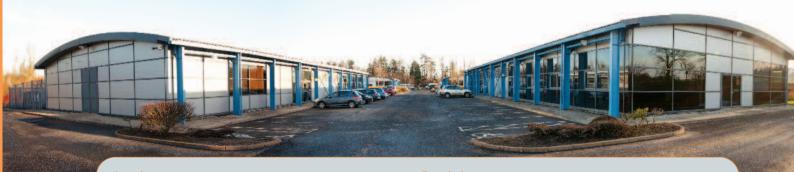

### Description

Rosebank Park comprises four blocks of buildings which have been adapted to form 5 units of steel portal frame construction and barrel vaulted roofs. There is on-site car parking and the units benefit from suspended ceilings and recessed cat 2 lighting.